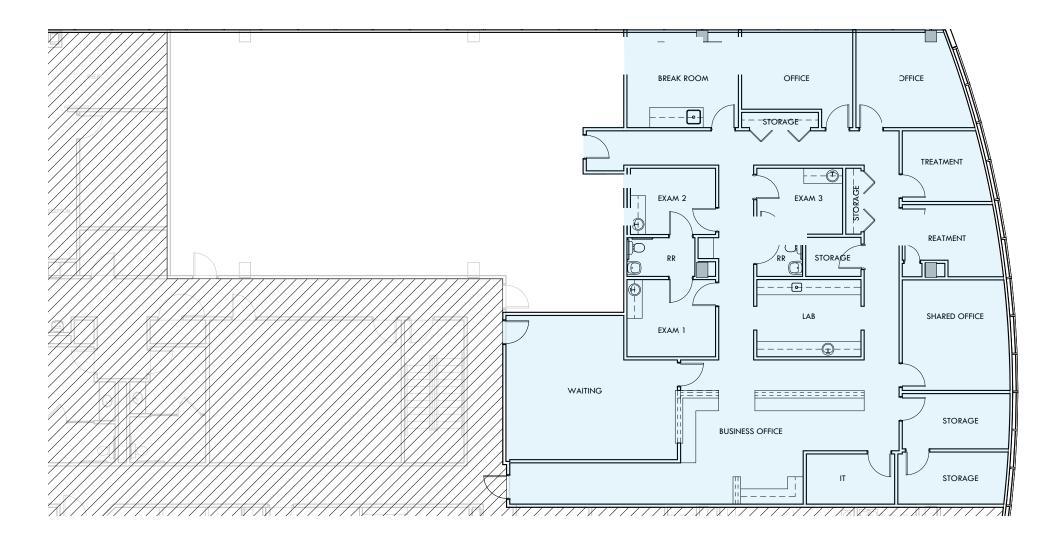

## MARIETTA MEDICAL CENTER



# MEDICAL OFFICE SPACE FOR LEASE

790 Church Street | Marietta, GA 30060

#### **SPACE AVAILABLE:**

SUITE 300 & 325 | 4,008 SF & 3,585 SF SUITE 430 & 450 | 9,057 SF SUITE 510 | 3,444 SF SUITE 550 | 4,058 SF

### **HIGHLIGHTS**

- \$36.00 SF Full Service
- Move-in-ready spaces
- Free parking
- Tremendous referral sources
- Surgery / procedure suite available
- On-site pharmacy
- Two on-site labs
- Two covered patient drop-off areas
- No hospital restrictions
- Adjacent to Wellstar Kennestone Hospital

Ackerman Medical





### FLOOR PLAN | SUITE 300 & 325 | 3,585 SF - 7,593 SF





#### FLOOR PLAN | SUITE 510 | 3,444 SF