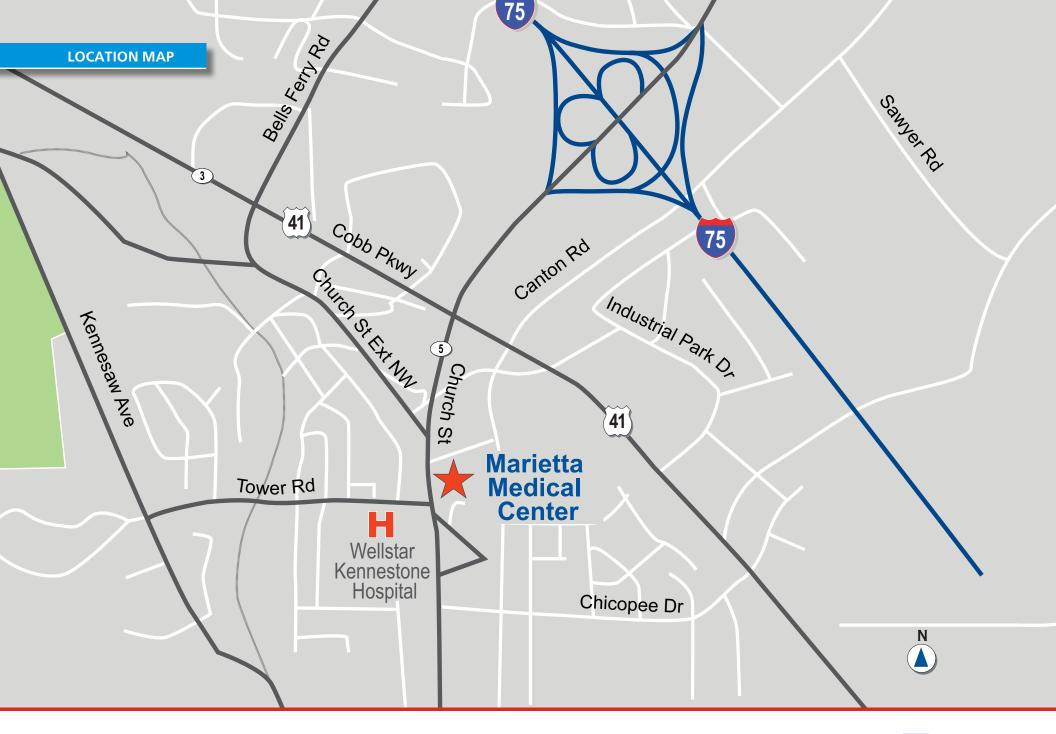

### **HIGHLIGHTS**

- \$36.00 SF Full Service
- Move-in-ready spaces
- Free parking
- Tremendous referral sources
- Surgery / procedure suite available
- On-site pharmacy
- Two on-site labs
- Two covered patient drop-off areas
- No hospital restrictions
- Adjacent to Wellstar Kennestone Hospital