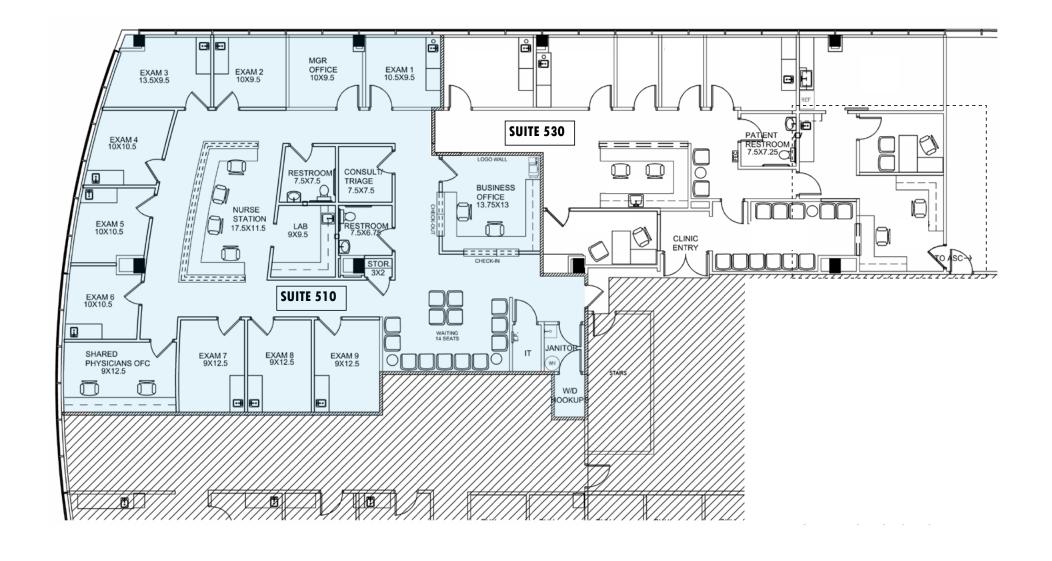

## MARIETTA MEDICAL CENTER



# MEDICAL OFFICE SPACE FOR LEASE

790 Church Street | Marietta, GA 30060

#### **SPACE AVAILABLE:**

SUITE 300 & 325 | 4,008 SF & 3,585 SF SUITE 430 & 450 | 9,057 SF SUITE 510 | 3,444 SF SUITE 550 | 4,058 SF

### **HIGHLIGHTS**

- \$36.00 SF Full Service
- Move-in-ready spaces
- Free parking
- Tremendous referral sources
- Surgery / procedure suite available
- On-site pharmacy
- Two on-site labs
- Two covered patient drop-off areas
- No hospital restrictions
- Adjacent to Wellstar Kennestone Hospital

Ackerman Medical





### FLOOR PLAN | SUITE 300 & 325 | 3,585 SF - 7,593 SF





#### FLOOR PLAN | SUITE 510 | 3,444 SF