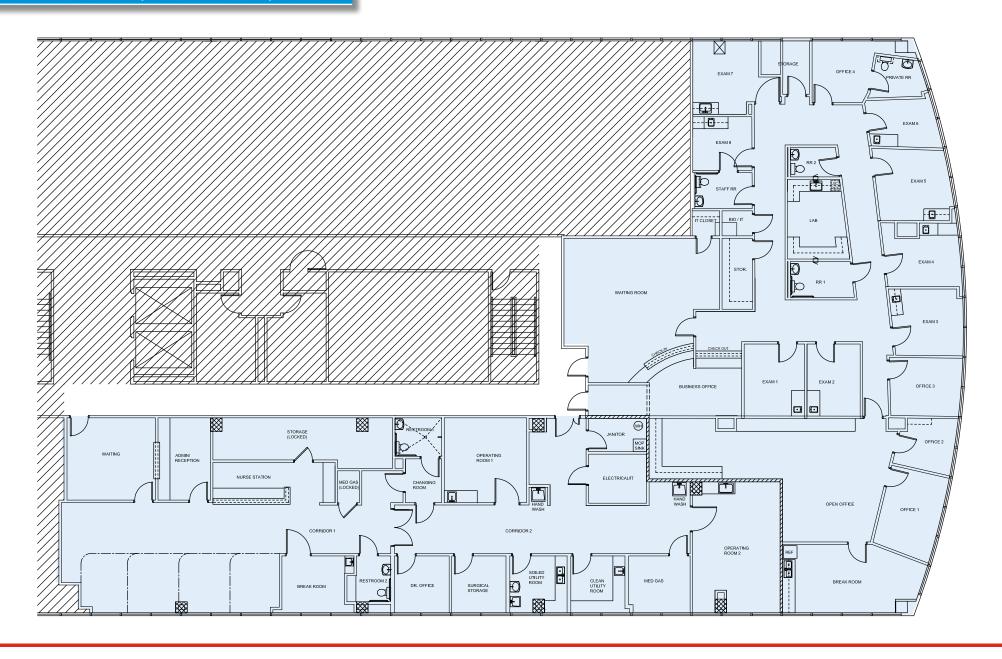

## MARIETTA MEDICAL CENTER



# MEDICAL OFFICE SPACE FOR LEASE

790 Church Street | Marietta, GA 30060

#### **SPACE AVAILABLE:**

SUITE 300 & 325 | 4,008 SF & 3,585 SF SUITE 430 & 450 | 9,057 SF SUITE 510 | 3,444 SF SUITE 550 | 4,058 SF

### **HIGHLIGHTS**

- \$36.00 SF Full Service
- Move-in-ready spaces
- Free parking
- Tremendous referral sources
- Surgery / procedure suite available
- On-site pharmacy
- Two on-site labs
- Two covered patient drop-off areas
- No hospital restrictions
- Adjacent to Wellstar Kennestone Hospital

Ackerman Medical





### FLOOR PLAN | SUITE 300 & 325 | 3,585 SF - 7,593 SF





#### FLOOR PLAN | SUITE 510 | 3,444 SF