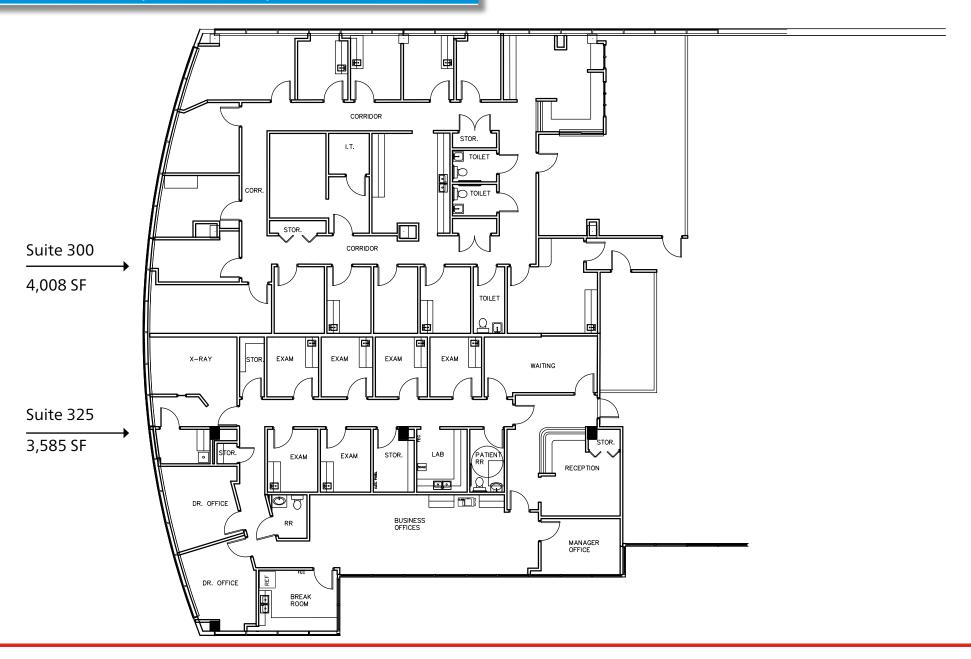

## MARIETTA MEDICAL CENTER



# MEDICAL OFFICE SPACE FOR LEASE

790 Church Street | Marietta, GA 30060

#### **SPACE AVAILABLE:**

SUITE 300 & 325 | 4,008 SF & 3,585 SF SUITE 430 & 450 | 9,057 SF SUITE 510 | 3,444 SF SUITE 550 | 4,058 SF

### **HIGHLIGHTS**

- \$36.00 SF Full Service
- Move-in-ready spaces
- Free parking
- Tremendous referral sources
- Surgery / procedure suite available
- On-site pharmacy
- Two on-site labs
- Two covered patient drop-off areas
- No hospital restrictions
- Adjacent to Wellstar Kennestone Hospital

Ackerman Medical





### FLOOR PLAN | SUITE 300 & 325 | 3,585 SF - 7,593 SF





#### FLOOR PLAN | SUITE 510 | 3,444 SF