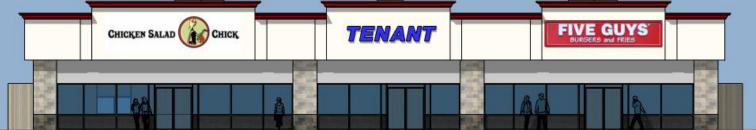

### **PROPERTY HIGHLIGHTS**

- Available: 1,800 SF, located on an outparcel at Oxford Exchange
- Join Chicken Salad Chick and Five Guys
- Oxford Exchange serves as a major retail node between Atlanta and Birmingham
- Area retailers include: Target, Sam's Club, The Home Depot, Kohl's, Dick's Sporting Goods, Hobby Lobby, Bed Bath & Beyond, TJ Maxx and more
- Traffic Count: 34,210 AADT (Leon Smith Parkway), 42,080 AADT (Interstate 20)