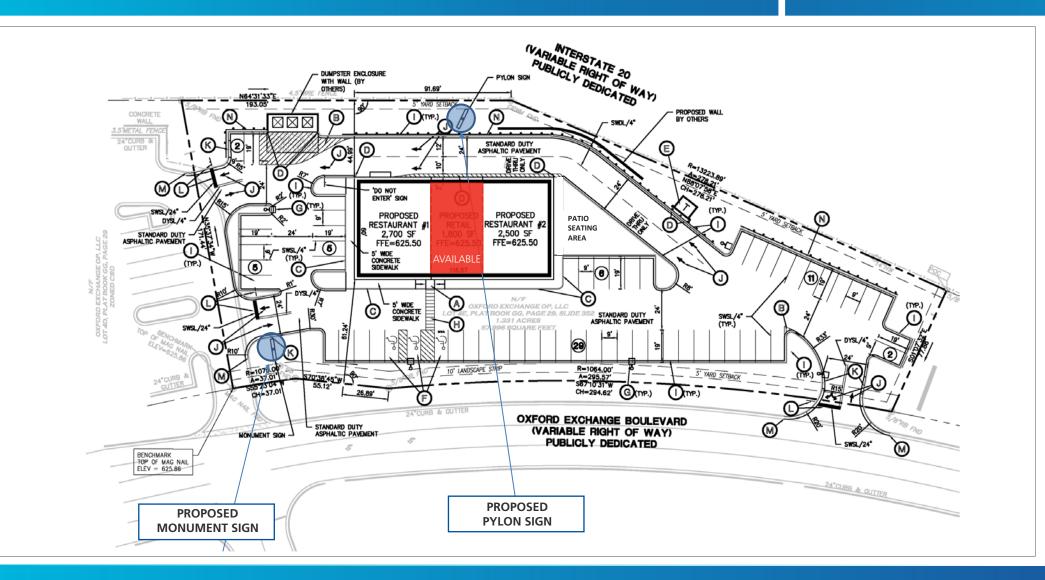

### **PROPERTY HIGHLIGHTS**

- Available: 1,800 SF, located on an outparcel at Oxford Exchange
- Join Chicken Salad Chick and Five Guys
- Oxford Exchange serves as a major retail node between Atlanta and Birmingham
- Area retailers include: Target, Sam's Club, The Home Depot, Kohl's, Dick's Sporting Goods, Hobby Lobby, Bed Bath & Beyond, TJ Maxx and more
- Traffic Count: 34,210 AADT (Leon Smith Parkway), 42,080 AADT (Interstate 20)