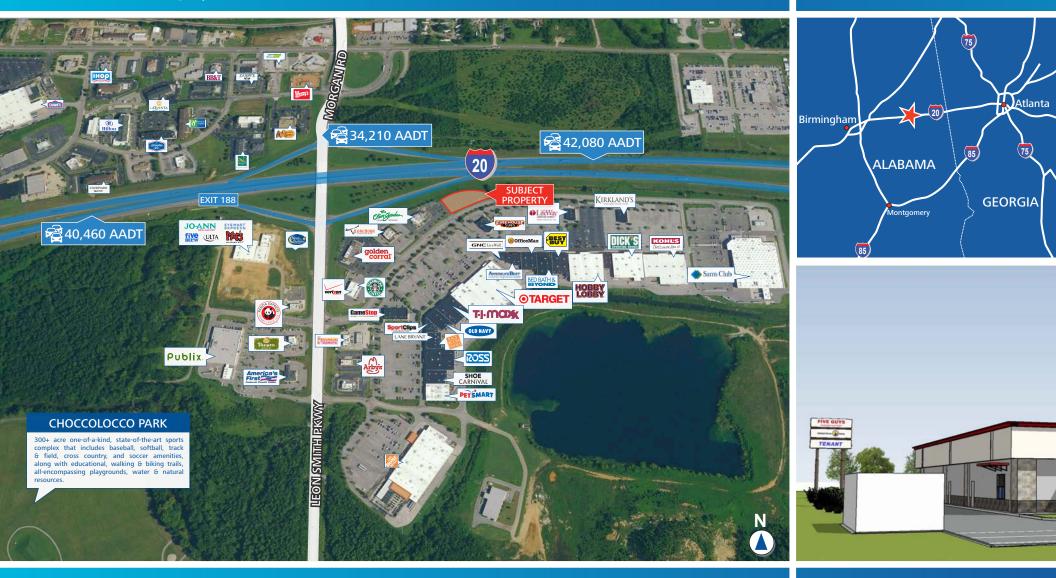

### **PROPERTY HIGHLIGHTS**

- Available: 1,800 SF, located on an outparcel at Oxford Exchange
- Join Chicken Salad Chick and Five Guys
- Oxford Exchange serves as a major retail node between Atlanta and Birmingham
- Area retailers include: Target, Sam's Club, The Home Depot, Kohl's, Dick's Sporting Goods, Hobby Lobby, Bed Bath & Beyond, TJ Maxx and more
- Traffic Count: 34,210 AADT (Leon Smith Parkway), 42,080 AADT (Interstate 20)