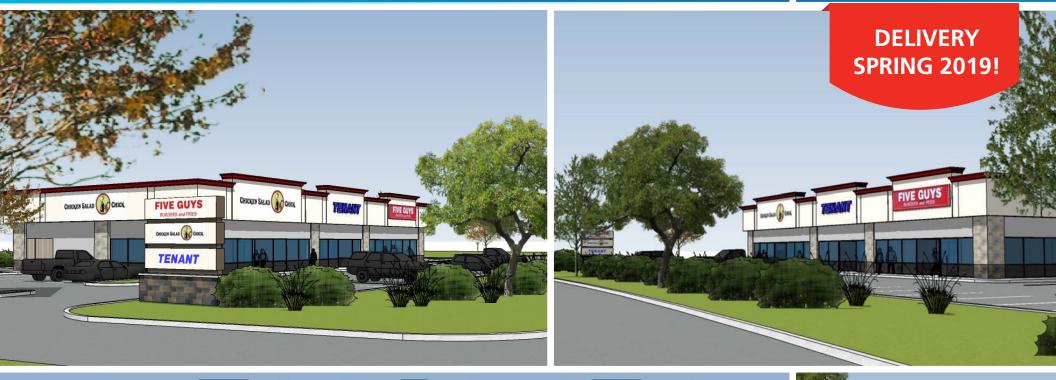

### **PROPERTY HIGHLIGHTS**

- Available: 1,800 SF, located on an outparcel at Oxford Exchange
- Join Chicken Salad Chick and Five Guys
- Oxford Exchange serves as a major retail node between Atlanta and Birmingham
- Area retailers include: Target, Sam's Club, The Home Depot, Kohl's, Dick's Sporting Goods, Hobby Lobby, Bed Bath & Beyond, TJ Maxx and more
- Traffic Count: 34,210 AADT (Leon Smith Parkway), 42,080 AADT (Interstate 20)