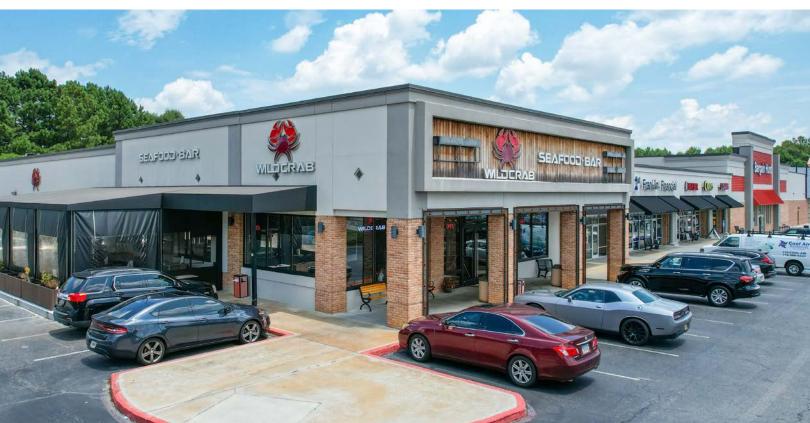

# PAULDING PAVILION 4471 Jimmy Lee Smith Pkwy, Hiram, GA 30141

| STE        | TENANT                                          | SIZE           |
|------------|-------------------------------------------------|----------------|
| A1         | AVAILABLE                                       | 21,340         |
| A2         | Big Air Trampoline Park                         | 39,169         |
| Pad D      | America's Best Eyeglasses                       | 4,000          |
| 100        | Wild Crab Cafe                                  | 6,587          |
| 110        | AVAILABLE                                       | 1 400          |
| 110        | AVAILABLE                                       | 1,400          |
| 130        | 1st Franklin Financial                          | 2,275          |
|            |                                                 |                |
| 130        | 1st Franklin Financial                          | 2,275          |
| 130<br>150 | 1st Franklin Financial<br>Nex Level Barber Shop | 2,275<br>1,300 |