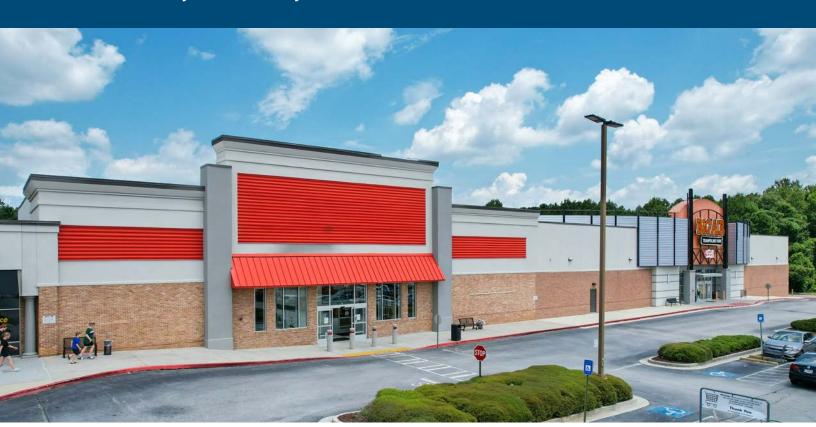

### **PROPERTY HIGHLIGHTS**

- 21,340 SF Anchor space available
- Located at the signalized intersection of Jimmy Lee Smith Pkwy and Hiram-Acworth Hwy on the main retail corridor serving Hiram, GA
- Multiple access points, ample parking, and high volume visibility with 39,900 VPD on Jimmy Lee Smith Pkwy
- Strong household incomes in the \$125,000 range within 5 miles
- Stable and diverse mix of tenants including entertainment and service providers

# PAULDING PAVILION 4471 Jimmy Lee Smith Pkwy, Hiram, GA 30141

| STE        | TENANT                                          | SIZE           |
|------------|-------------------------------------------------|----------------|
| A1         | AVAILABLE                                       | 21,340         |
| A2         | Big Air Trampoline Park                         | 39,169         |
| Pad D      | America's Best Eyeglasses                       | 4,000          |
| 100        | Wild Crab Cafe                                  | 6,587          |
| 110        | AVAILABLE                                       | 1 400          |
| 110        | AVAILABLE                                       | 1,400          |
| 130        | 1st Franklin Financial                          | 2,275          |
|            |                                                 |                |
| 130        | 1st Franklin Financial                          | 2,275          |
| 130<br>150 | 1st Franklin Financial<br>Nex Level Barber Shop | 2,275<br>1,300 |