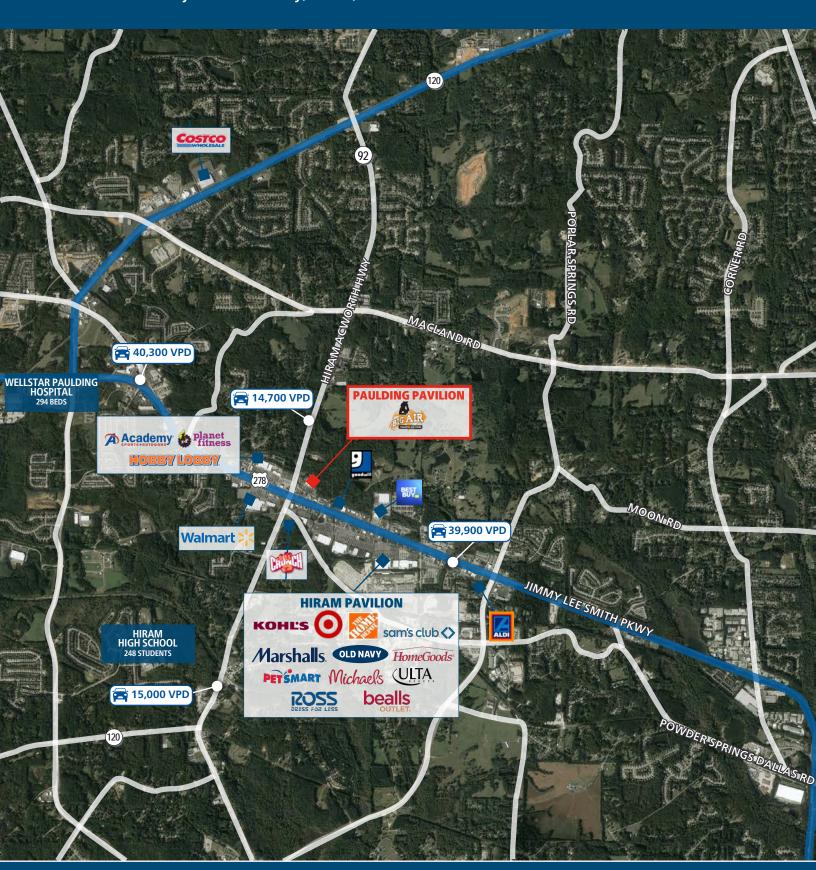

### **PROPERTY HIGHLIGHTS**

- 21,340 SF Anchor space available
- Located at the signalized intersection of Jimmy Lee Smith Pkwy and Hiram-Acworth Hwy on the main retail corridor serving Hiram, GA
- Multiple access points, ample parking, and high volume visibility with 39,900 VPD on Jimmy Lee Smith Pkwy
- Strong household incomes in the \$125,000 range within 5 miles
- Stable and diverse mix of tenants including entertainment and service providers

### **AREA DEMOGRAPHICS (2024):**

|             |               | 1-MILE | 3-MILE    | 5-MILE |
|-------------|---------------|--------|-----------|--------|
| <b>(83)</b> | POPULATION    | 2,622  | 34,150    | 92,287 |
|             | HOUSEHOLDS    | 1,049  | 12,928    | 33,624 |
| <b>(5)</b>  | AVG HH INCOME |        | \$114,514 |        |