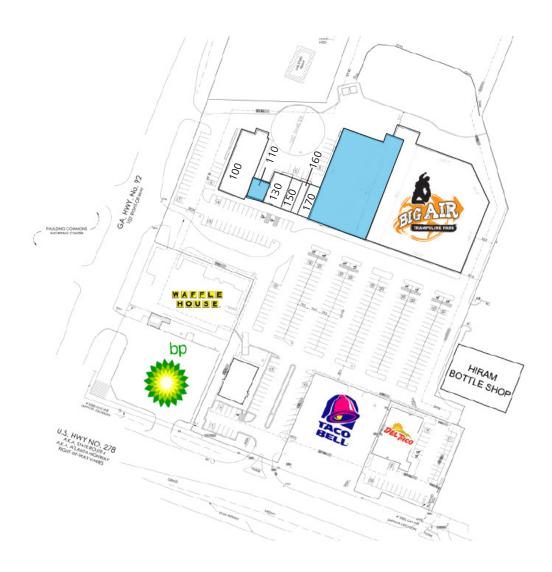

# PAULDING PAVILION 4471 Jimmy Lee Smith Pkwy, Hiram, GA 30141

| STE        | TENANT                                          | SIZE           |
|------------|-------------------------------------------------|----------------|
| A1         | AVAILABLE                                       | 21,340         |
| A2         | Big Air Trampoline Park                         | 39,169         |
| Pad D      | America's Best Eyeglasses                       | 4,000          |
| 100        | Wild Crab Cafe                                  | 6,587          |
| 110        | AVAILABLE                                       | 1 400          |
| 110        | AVAILABLE                                       | 1,400          |
| 130        | 1st Franklin Financial                          | 2,275          |
|            |                                                 |                |
| 130        | 1st Franklin Financial                          | 2,275          |
| 130<br>150 | 1st Franklin Financial<br>Nex Level Barber Shop | 2,275<br>1,300 |