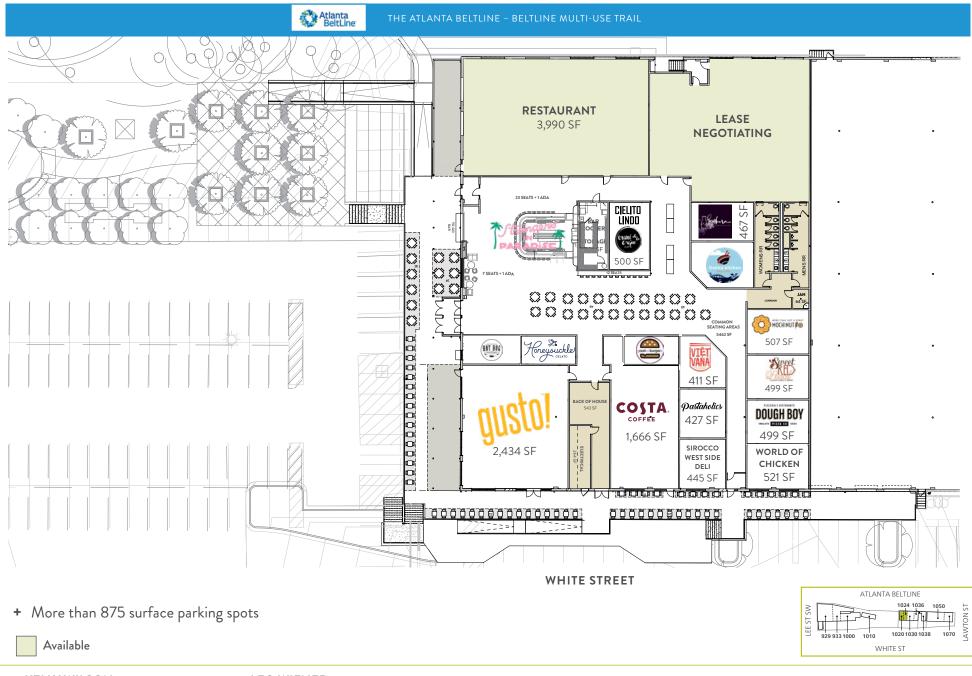

Atlanta BeltLine

THE ATLANTA BELTLINE - BELTLINE MULTI-USE TRAIL

KELLY WILSON RETAIL LEASING, 770.913.3912 | kwilson@ackermanco.net LEO WIENER RETAIL LEASING, 770.913.3930 | lwiener@ackermanco.net MELANIE GARLOCK OFFICE LEASING, 212.599.4442 | melanie.garlock@cushwake.com

FOOD HALL

LEO WIENER RETAIL LEASING, 770.913.3930 | lwiener@ackermanco.net

Ackerman Retail

Atlanta BeltLine

THE ATLANTA BELTLINE - BELTLINE MULTI-USE TRAIL

WHITE STREET

ATLANTA BELTLINE 1024 1036 1050 1029 933 1000 1010 1020 1030 1038 1070 WHITE ST

+ More than 875 surface parking spots

Available Existing Tenant

KELLY WILSON RETAIL LEASING, 770.913.3912 | kwilson@ackermanco.net LEO WIENER RETAIL LEASING, 770.913.3930 | lwiener@ackermanco.net **MELANIE GARLOCK** OFFICE LEASING, 212.599.4442 | melanie.garlock@cushwake.com

With an eclectic menu selection of bowls and wraps that feature bold flavor combinations and fresh, highquality ingredients, gusto! offers beautifully balanced and customizable meals, prepared in record time.

Operating a production facility at Lee + White, Honeysuckle Gelato sells its gelato at restaurants and local grocers across the Southeast. They also have brick-and-mortar locations at Ponce City Market in Atlanta, Optimist Hall in Charlotte and Pinewood Forest in Fayetteville, GA. Planned locations include Fenton in Cary, NC and Revel in Duluth, GA.