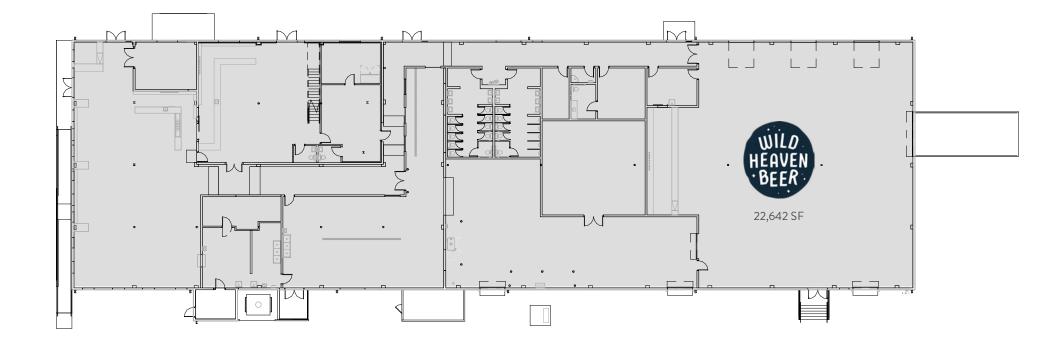

## 929 BUILDING - SUITES B2 & B4 (20,270 SF)

In addition to the brewery, the West End location features a large taproom, two private event spaces, and a 12,000-square-foot patio and lawn overlooking the Beltline. FINA, Wild Heaven's restaurant, cooks up Latin fare including tacos and flatbreads.