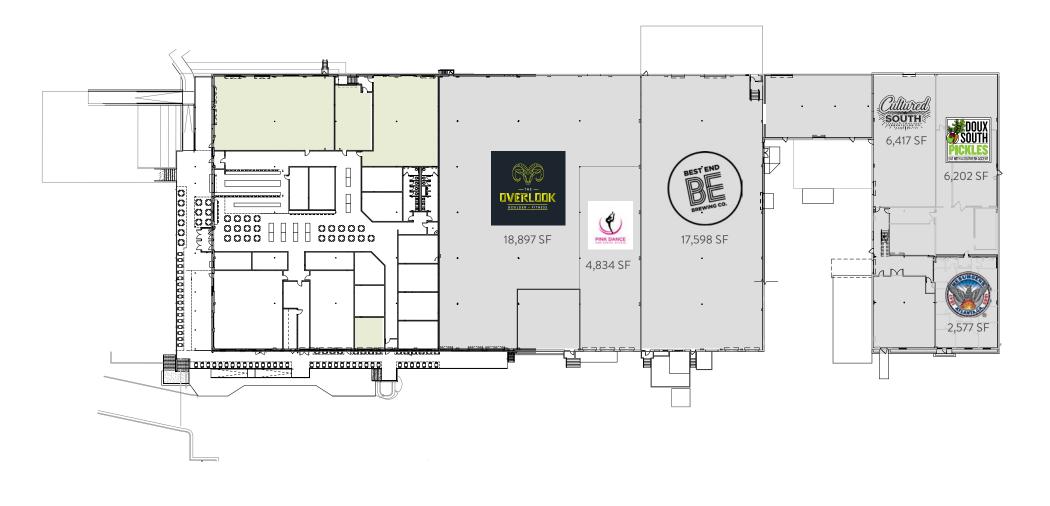

Both a brewery and full-service restaurant, Best End Brewing Co. specializes in Southeast coastal cuisine, offering a combination of raw bar, fresh seafood, small plates and family-style meals. The 20-barrel and three-barrel brewing systems produce a variety of ales, pilsners, porters, lagers, IPAs and sours offered on tap in the bar.

Doux South is the creation of Atlanta farm-to-table chef Nick Melvin, who has been pickling since his childhood in New Orleans and throughout his professional culinary career. Every product Doux South offers is hand packed with pride at their Lee + White production kitchen.

Cultured South is the first-of-its-kind taproom and retail store, operating as a kombucha tasting room, brewery, shop and research and development kitchen. Brewmaster Melanie Wade brews flavor combinations such as peach ginger, lavender lemonade and strawberry mint, now sold at more than 100 Kroger and Whole Foods markets.

Proudly opening their first gym in their hometown of Atlanta at the Lee + White development, the Overlook Boulder+Fitness will offer world-class indoor rock climbing, providing a challenging and fun experience for people of all ages and fitness levels.