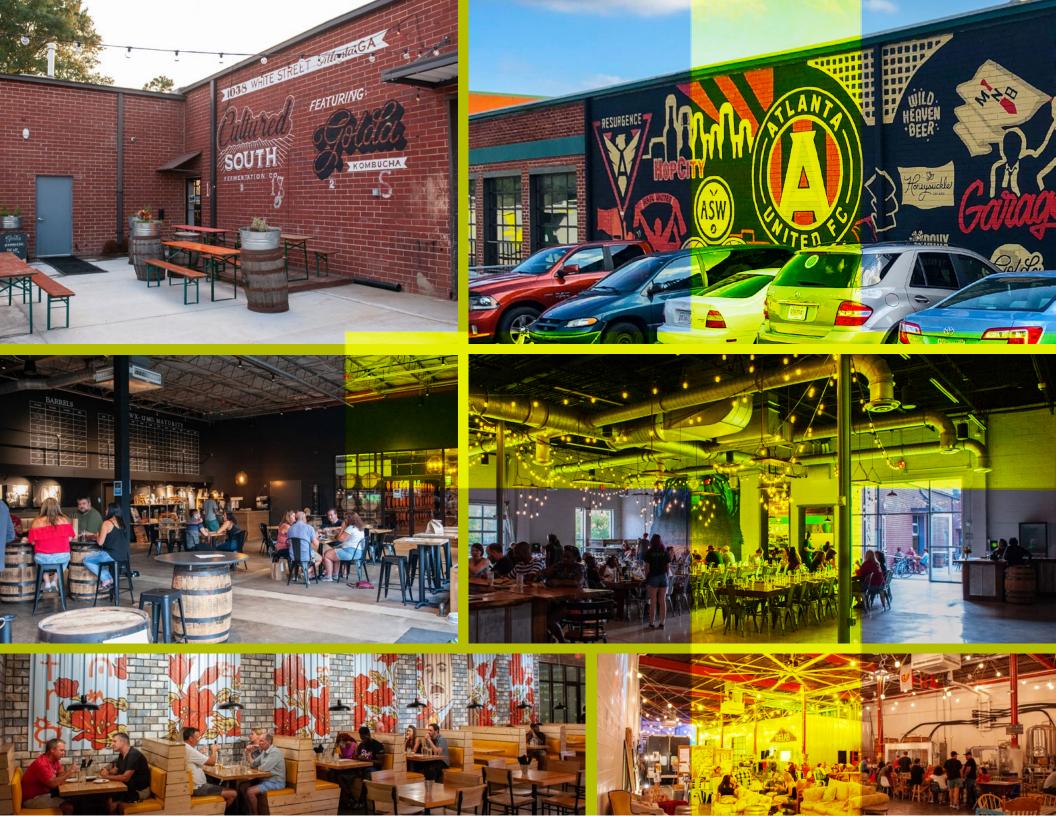

#### MONDAY NIGHT BREWING

Monday Night Brewing produces award-winning beers that can be found in restaurants, bars and markets across the Southeast. At Lee + White, The Garage is Monday Night Brewing's second brewery, and is home to barrel-aged sour beers and experimentation. The Garage pours year-round, small batch and seasonal beers on tap, offers the DAS BBQ food truck and hosts an assortment of events (approximately 200 in 2019).

Following the success of its first Atlanta whiskey distillery, ASW Exchange opened a West End location, featuring a barrel house, bar and tasting room. ASW offers varieties of bourbon, rye, single malt-whiskey, double-malt whiskey and more.

Both a brewery and full-service restaurant, Best End Brewing Co. specializes in Southeast coastal cuisine, offering a combination of raw bar, fresh seafood, small plates and family-style meals. The 20-barrel and three-barrel brewing systems produce a variety of ales, pilsners, porters, lagers, IPAs and sours offered on tap in the bar.

Doux South is the creation of Atlanta farm-to-table chef Nick Melvin, who has been pickling since his childhood in New Orleans and throughout his professional culinary career. Every product Doux South offers is hand packed with pride at their Lee + White production kitchen.

Resurgence is a group of Atlanta United FC supporters that prides itself on the love of the game and the city. This group works hard to maintain a grassroots love of the game, united for the sole purpose of supporting the Atlanta United Major League Soccer (MLS) club, which won one the MLS Cup in 2018.

Cultured South is the first-of-its-kind taproom and retail store, operating as a kombucha tasting room, brewery, shop and research and development kitchen. Brewmaster Melanie Wade brews flavor combinations such as peach ginger, lavender lemonade and strawberry mint, now sold at more than 100 Kroger and Whole Foods markets.

In addition to the brewery, the West End location features a large taproom, two private event spaces, and a 12,000-square-foot patio and lawn overlooking the Beltline. FINA, Wild Heaven's restaurant, cooks up Latin fare including tacos and flatbreads.

Operating a production facility at Lee + White, Honeysuckle Gelato sells its gelato at restaurants and local grocers across the Southeast. They also have brick-and-mortar locations at Ponce City Market in Atlanta, Optimist Hall in Charlotte and Pinewood Forest in Fayetteville, GA. Planned locations include Fenton in Cary, NC and Revel in Duluth, GA.

Golda founder Melanie Wade debuted her family's kombucha recipe in 2013 at local farmer's markets and by 2017 Golda was sold in over 100 Kroger locations. Golda's kombucha taproom and brewery at Lee + White is the very first of its kind in Georgia and only the third in the southeast.