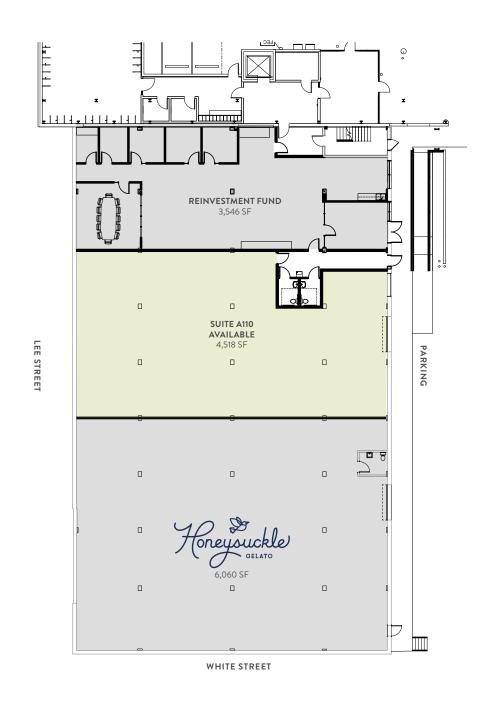

929 BUILDING A1

Available Existing Tenant

KELLY WILSON RETAIL LEASING, 770.913.3912 | kwilson@ackermanco.net LEO WIENER RETAIL LEASING, 770.913.3930 | Iwiener@ackermanco.net MELANIE GARLOCK OFFICE LEASING, 212.599.4442 | melanie.garlock@cushwake.com

929 BUILDING A2

KELLY WILSON RETAIL LEASING, 770.913.3912 | kwilson@ackermanco.net

**Existing Tenant** 

Available

LEO WIENER RETAIL LEASING, 770.913.3930 | lwiener@ackermanco.net MELANIE GARLOCK OFFICE LEASING, 212.599.4442 | melanie.garlock@cushwake.com

Operating a production facility at Lee + White, Honeysuckle Gelato sells its gelato at restaurants and local grocers across the Southeast. They also have brick-and-mortar locations at Ponce City Market in Atlanta, Optimist Hall in Charlotte and Pinewood Forest in Fayetteville, GA. Planned locations include Fenton in Cary, NC and Revel in Duluth, GA.