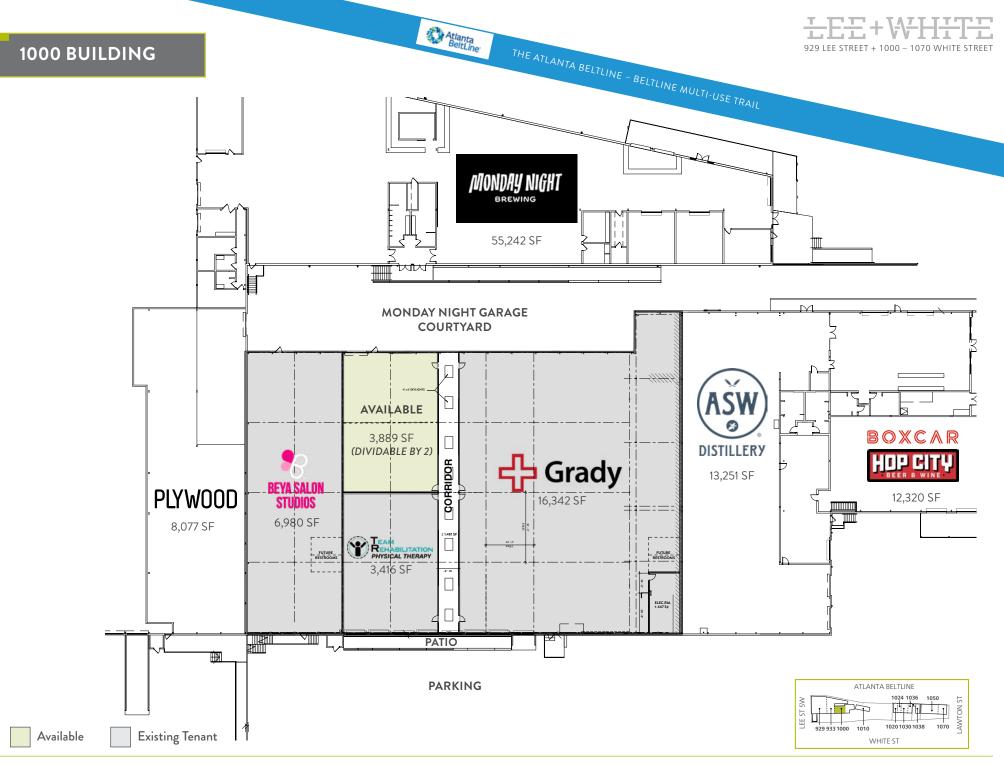

#### MONDAY NIGHT BREWING

Monday Night Brewing produces award-winning beers that can be found in restaurants, bars and markets across the Southeast. At Lee + White, The Garage is Monday Night Brewing's second brewery, and is home to barrel-aged sour beers and experimentation. The Garage pours year-round, small batch and seasonal beers on tap, offers the DAS BBQ food truck and hosts an assortment of events (approximately 200 in 2019).

Following the success of its first Atlanta whiskey distillery, ASW Exchange opened a West End location, featuring a barrel house, bar and tasting room. ASW offers varieties of bourbon, rye, single malt-whiskey, double-malt whiskey and more.

Boxcar At Hop City was born out of a passion for food and beer. The restaurant offers a menu of familiar food with variety of regional twists. With a rotating 28-tap draft list from Hop City's cellar of amazing beer – and a deep wine and cocktail list to match – Boxcar aims to provide the ideal pairing to make your meal memorable.

Funded by the non-profit organization's events and donors, Plywood People provides social entrepreneurs, creatives and non-profit leaders with content, curriculum and community as they launch and sustain their endeavors.