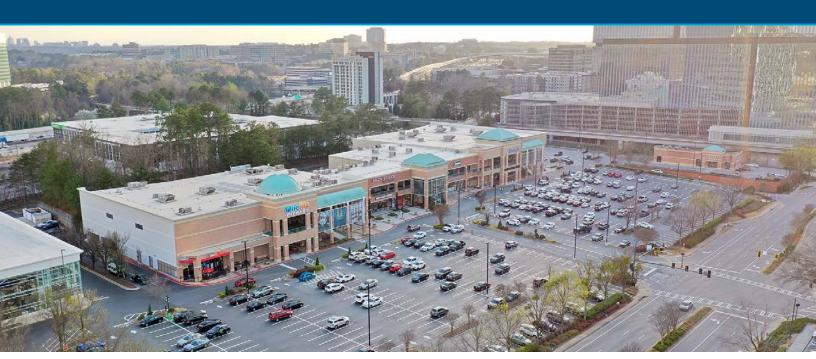

# PERIMETER EXPO 1181 Hammond Dr, Atlanta, GA 30328

#### **PROPERTY OVERVIEW**

Perimeter Expo is in the heart of the Central Perimeter **submarket**, one of the premier suburban submarkets in metro Atlanta. The two-story, open-air retail center is surrounded by high-income neighborhoods, with an average household income of \$185,560 within five miles. The thousands of new apartments and townhomes recently developed or currently under construction in the immediate vicinity contribute to the strong demand for retail.