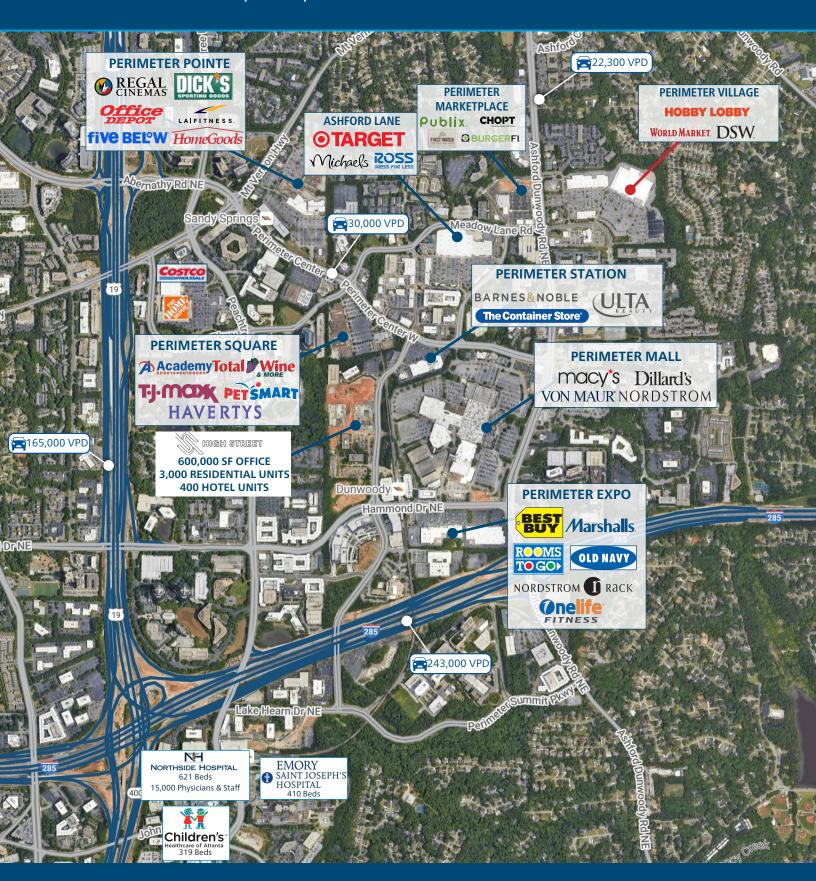

#### **PROPERTY HIGHLIGHTS**

- Signalized access along Hammond Drive, a heavily traveled business corridor connecting **Dunwoody and Sandy Springs**
- Located directly next to State Farm's 1.7-million-square-foot headquarters
- Across the street from the \$2 billion mixed-use development High Street, and adjacent to the **Dunwoody MARTA station**
- Surrounded by nearly 30 million square feet of office space with over 160,000 daytime employees within three miles.

#### **PROPERTY OVERVIEW**

Perimeter Expo is in the heart of the Central Perimeter **submarket**, one of the premier suburban submarkets in metro Atlanta. The two-story, open-air retail center is surrounded by high-income neighborhoods, with an average household income of \$185,560 within five miles. The thousands of new apartments and townhomes recently developed or currently under construction in the immediate vicinity contribute to the strong demand for retail.