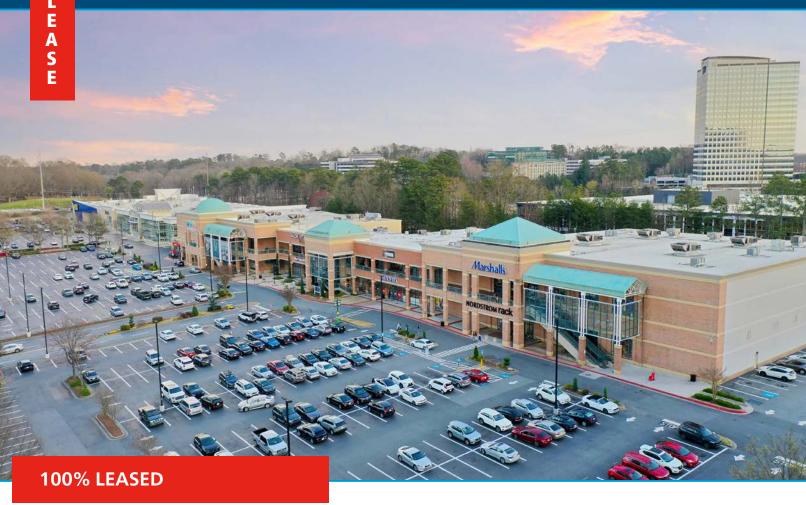

### PERIMETER EXPO 0 1181 Hammond Dr, Atlanta, GA 30328 R L E

#### **PROPERTY HIGHLIGHTS**

- Signalized access along Hammond Drive, a heavily traveled business corridor connecting **Dunwoody and Sandy Springs**
- Located directly next to State Farm's 1.7-million-square-foot headquarters
- Across the street from the \$2 billion mixed-use development High Street, and adjacent to the **Dunwoody MARTA station**
- Surrounded by nearly 30 million square feet of office space with over 160,000 daytime employees within three miles.

#### **PROPERTY OVERVIEW**

Perimeter Expo is in the heart of the Central Perimeter **submarket**, one of the premier suburban submarkets in metro Atlanta. The two-story, open-air retail center is surrounded by high-income neighborhoods, with an average household income of \$185,560 within five miles. The thousands of new apartments and townhomes recently developed or currently under construction in the immediate vicinity contribute to the strong demand for retail.