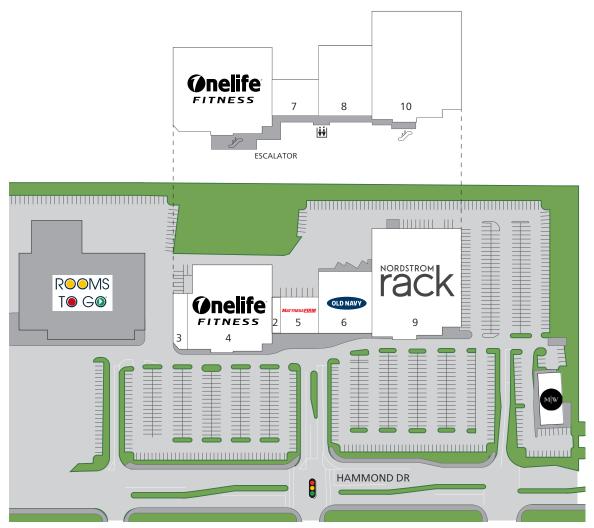

## PERIMETER EXPO 1181 Hammond Dr, Atlanta, GA 30328

**AVAILABLE** 

| <b>PERIMETER</b> | MALL     |
|------------------|----------|
| I LIVIIVIL I LIV | IVI/ \LL |

| STE | TENANT                  | SIZE   |
|-----|-------------------------|--------|
| 2   | LUSH NAIL BAR           | 1,410  |
| 3   | NEWK'S EATERY           | 3,919  |
| 4   | ONELIFE ATLANTA FITNESS | 53,851 |
| 5   | MATTRESS FIRM           | 4,595  |
| 6   | OLD NAVY                | 13,939 |
| 7   | SALON STUDIOS           | 5,975  |
| 8   | ROAM                    | 14,348 |
| 9   | NORDSTROM RACK          | 36,000 |
| 10  | MARSHALLS               | 36,598 |
| 11  | MEN'S WEARHOUSE         | 5,200  |
|     | •                       |        |