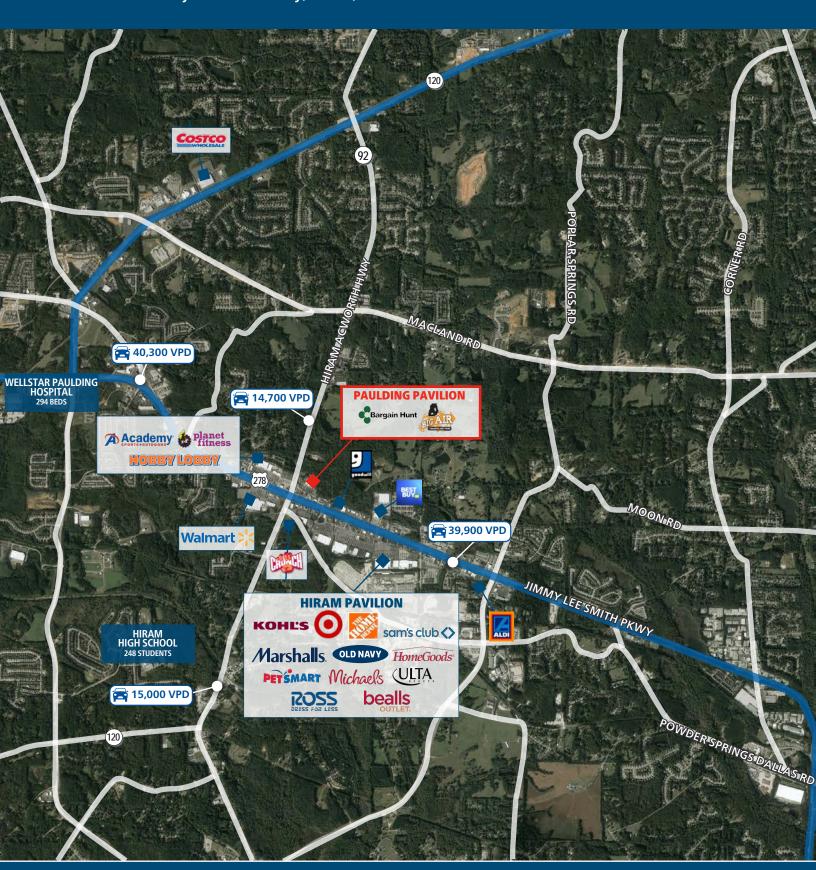

### **PROPERTY HIGHLIGHTS**

**SPACE AVAILABLE | 1,400 SF** 

- Located at the signalized intersection of Jimmy Lee Smith Pkwy and Hiram-Acworth Rd on the main retail corridor serving Hiram, GA
- Multiple access points, ample parking, and high volume visibility with 39,900 VPD on Jimmy Lee Smith Pkwy
- Strong household incomes in the \$125,000 range within 5 miles
- Stable and diverse mix of tenants including entertainment and service providers