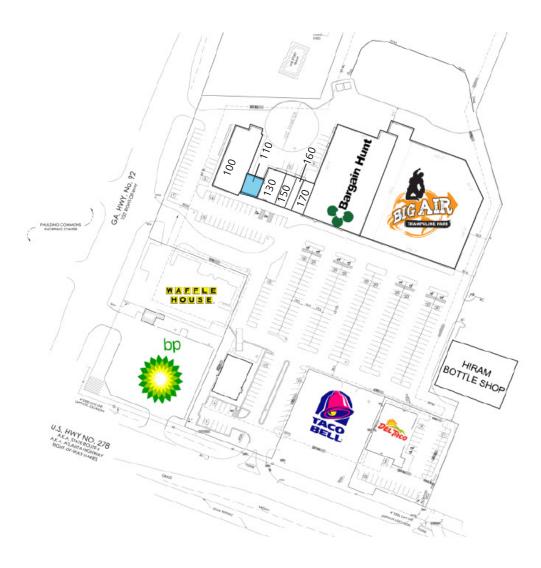

| STE               | TENANT                                          | SIZE                  |
|-------------------|-------------------------------------------------|-----------------------|
| A1                | Bargain Hunt                                    | 21,340                |
| A2                | Big Air Trampoline Park                         | 39,169                |
| Pad D             | America's Best Eyeglasses                       | 4,000                 |
| 100               | Wild Crab Cafe                                  | 6,587                 |
|                   |                                                 |                       |
| 110               | AVAILABLE                                       | 1,400                 |
| <b>110</b><br>130 | AVAILABLE  1st Franklin Financial               | <b>1,400</b><br>2,275 |
|                   |                                                 |                       |
| 130               | 1st Franklin Financial                          | 2,275                 |
| 130<br>150        | 1st Franklin Financial<br>Nex Level Barber Shop | 2,275<br>1,300        |