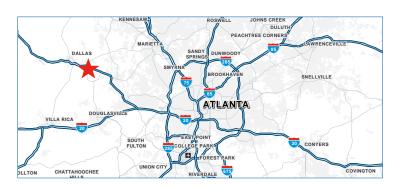

### **PROPERTY HIGHLIGHTS**

**SPACE AVAILABLE | 1,400 SF** 

- Located at the signalized intersection of Jimmy Lee Smith Pkwy and Hiram-Acworth Rd on the main retail corridor serving Hiram, GA
- Multiple access points, ample parking, and high volume visibility with 39,900 VPD on Jimmy Lee Smith Pkwy
- Strong household incomes in the \$125,000 range within 5 miles
- Stable and diverse mix of tenants including entertainment and service providers