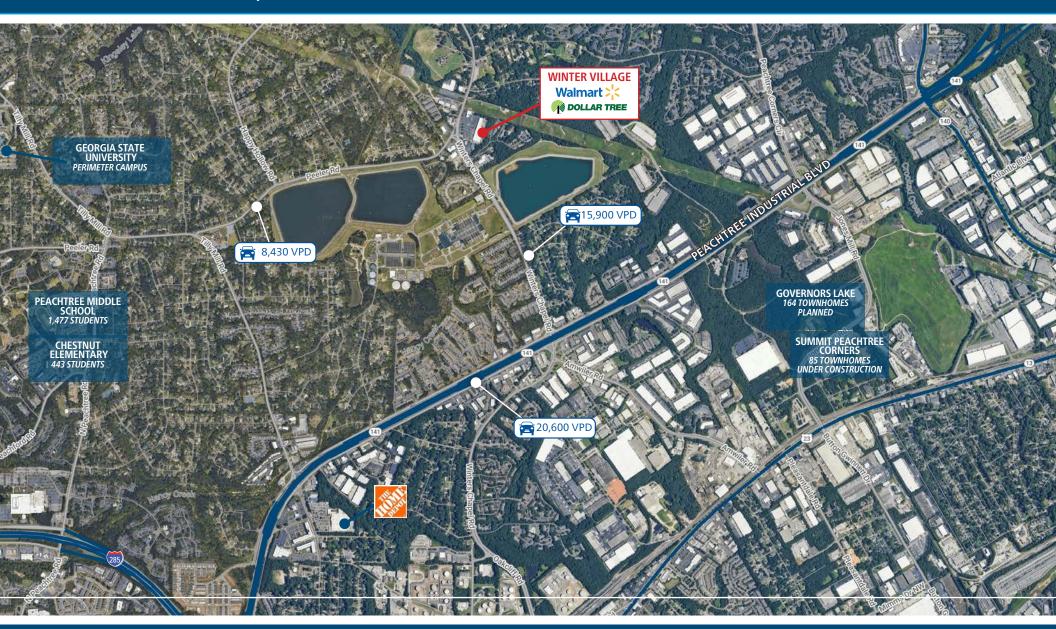

#### **PROPERTY HIGHLIGHTS**

- 62,000 SF shopping center anchored by Walmart and Dollar Tree
- Located one mile from Peachtree Industrial Blvd, at the signalized intersection of Peeler Rd & Winters Chapel Rd
- The center serves densely populated and under-served neighborhoods in both Dunwoody and Peachtree Corners

- Excellent access and visibility with 5 access points along Winters Chapel Rd
- Ample parking, with a total of 280 surface spots for the center
- Winters Chapel carries 15,900 vehicles per day to and from the surrounding neighborhoods