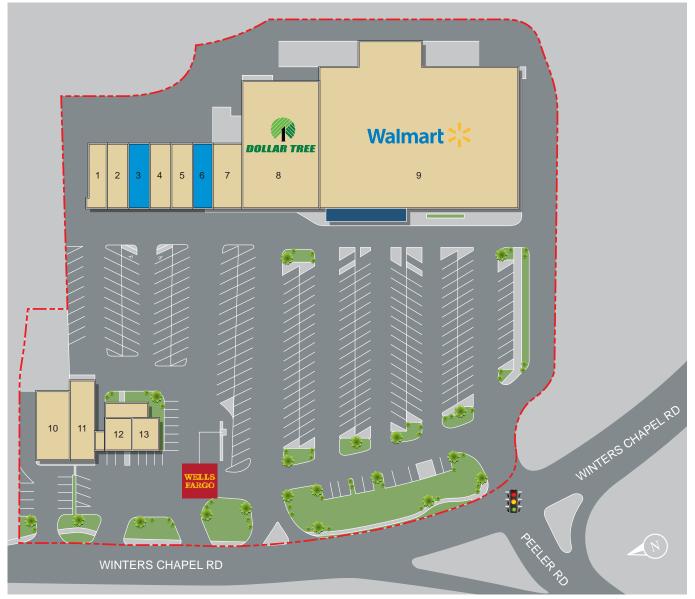

# **WINTER VILLAGE**

5025 Winters Chapel Rd, Atlanta, GA 30360

| TENANT                  | SF                                                                                                                                                                                                 |
|-------------------------|----------------------------------------------------------------------------------------------------------------------------------------------------------------------------------------------------|
| SUNNY HEALING           | 900                                                                                                                                                                                                |
| TL NAILS                | 900                                                                                                                                                                                                |
| AVAILABLE               | 1,200                                                                                                                                                                                              |
| ACKERMAN CHIROPRACTIC   | 1,200                                                                                                                                                                                              |
| GEORGIA DENTAL CARE     | 1,620                                                                                                                                                                                              |
| AVAILABLE               | 1,450                                                                                                                                                                                              |
| SPORTSTIME BAR & GRILL  | 2,700                                                                                                                                                                                              |
| DOLLAR TREE             | 10,000                                                                                                                                                                                             |
| WALMART                 | 34.927                                                                                                                                                                                             |
| M & P SHOPPING CENTERS  | 3,000                                                                                                                                                                                              |
| WINTER VILLAGE CLEANERS | 2,210                                                                                                                                                                                              |
| SUKAR & SONS OF ATLANTA | 1,360                                                                                                                                                                                              |
| ATL INSURANCE           | 1,350                                                                                                                                                                                              |
|                         | TL NAILS  AVAILABLE  ACKERMAN CHIROPRACTIC  GEORGIA DENTAL CARE  AVAILABLE  SPORTSTIME BAR & GRILL  DOLLAR TREE  WALMART  M & P SHOPPING CENTERS  WINTER VILLAGE CLEANERS  SUKAR & SONS OF ATLANTA |