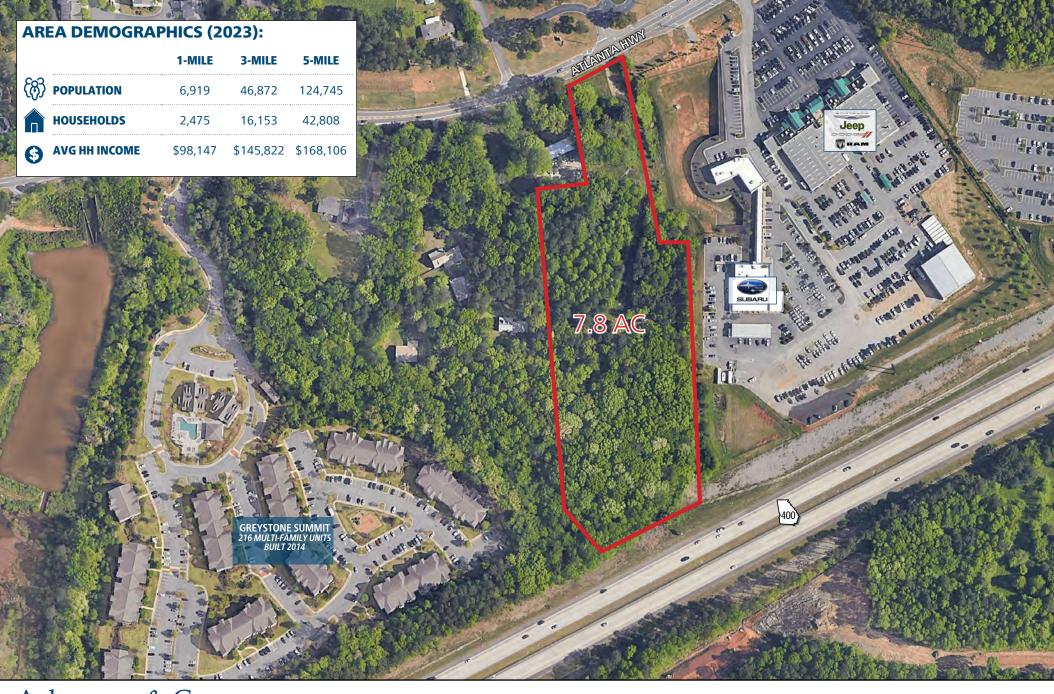

|

### Mid-zoom Aerial

830 ATLANTA HIGHWAY CUMMING, GA



#### 830 ATLANTA HIGHWAY CUMMING, GA

## Aerial View