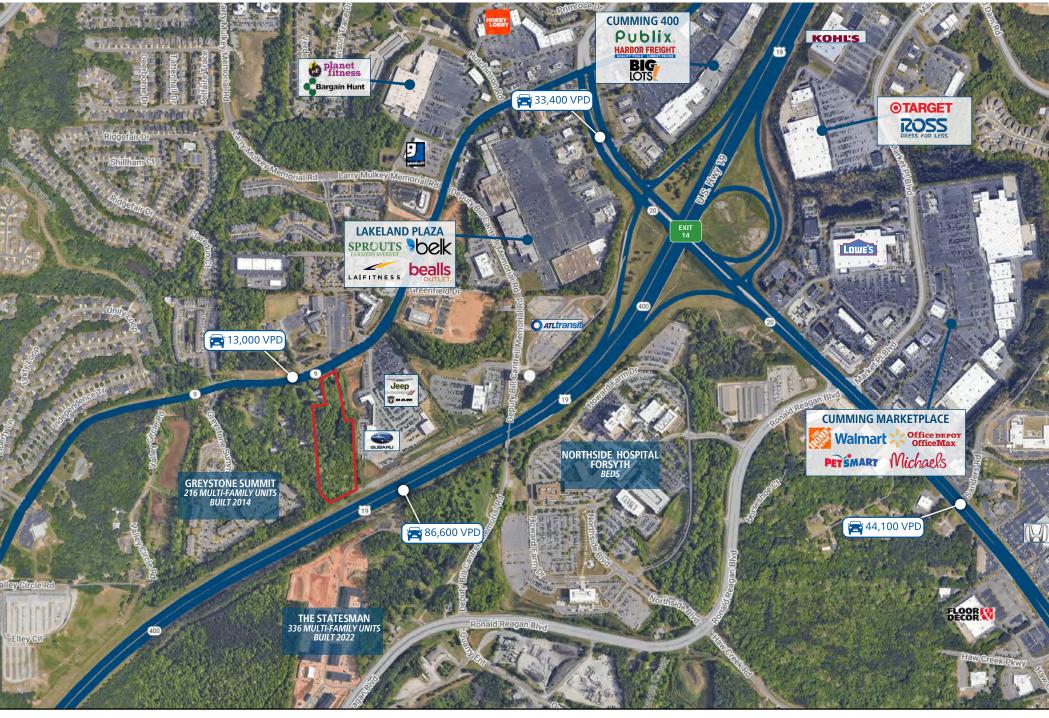

|

### Mid-zoom Aerial

830 ATLANTA HIGHWAY CUMMING, GA



#### 830 ATLANTA HIGHWAY CUMMING, GA

## Aerial View