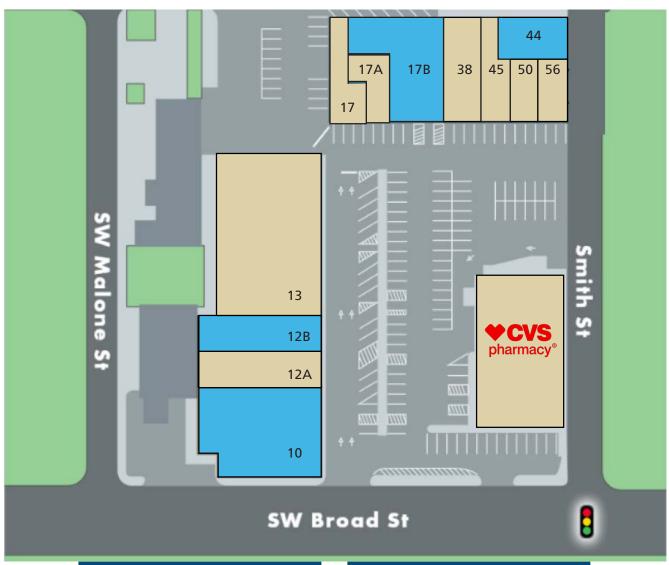

# **HUDSON PLAZA**

17 Smith St, Fairburn, GA 30213

| STE | TENANT               | SF     |
|-----|----------------------|--------|
| 10  | AVAILABLE            | 7,948  |
| 12A | CTS GLOBAL           | 2,400  |
| 12B | AVAILABLE            | 2,400  |
| 13  | EL AMIGO SUPERMARKET | 17,500 |
| 17  | CHINA HOUSE          | 800    |
| 17A | LUCKY NAILS          | 800    |
| 17B | AVAILABLE            | 6,200  |
| 38  | MR SAVORY            | 2,400  |
|     |                      |        |

| STE | TENANT              | SF     |
|-----|---------------------|--------|
| 44  | AVAILABLE           | 1,500  |
| 45  | DOMINO'S PIZZA      | 1,600  |
| 50  | EMPLOYERS SOLUTIONS | 1,100  |
| 56  | JANOU               | 1,400  |
| OP  | CVS                 | 10,055 |