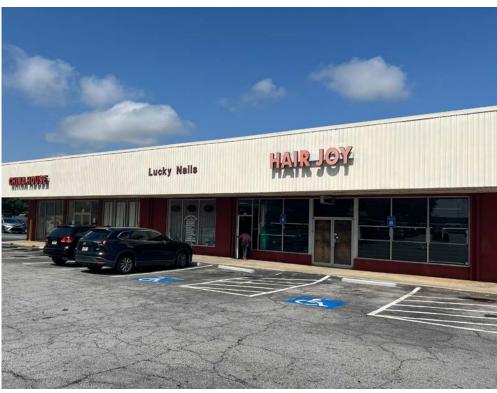

## **HUDSON PLAZA**

17 Smith St, Fairburn, GA 30213

#### **PROPERTY HIGHLIGHTS**

- Center is located in the heart of Fairburn's Main
   Street Redevelopment District, which benefits from investments and promotion from the city
- City of Fairburn is focused on attracting businesses to its downtown area, and is an affiliate member of the Georgia Mainstreet Organization which aims to revitalize historic downtowns across the state
- Ample parking space and excellent visibility from Hwy 29 (16,400 vehicles per day)
- Access from Washington St, Smith St, and Hwy 29
- Heavy daytime population of 50,445 within 3 miles, and high residential growth surrounding the center

# **HUDSON PLAZA**

17 Smith St, Fairburn, GA 30213

| STE | TENANT               | SF     |
|-----|----------------------|--------|
| 10  | AVAILABLE            | 7,948  |
| 12A | CTS GLOBAL           | 2,400  |
| 12B | AVAILABLE            | 2,400  |
| 13  | EL AMIGO SUPERMARKET | 17,500 |
| 17  | CHINA HOUSE          | 800    |
| 17A | LUCKY NAILS          | 800    |
| 17B | AVAILABLE            | 6,200  |
| 38  | MR SAVORY            | 2,400  |
|     |                      |        |