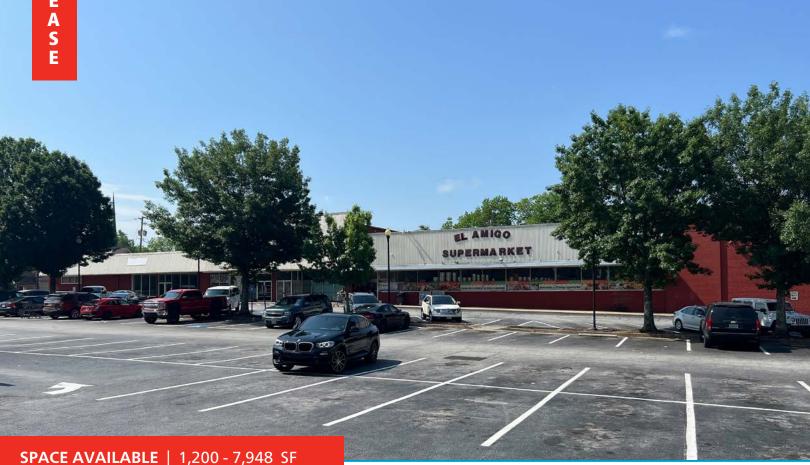

## **HUDSON PLAZA**

17 Smith St, Fairburn, GA 30213

#### **PROPERTY HIGHLIGHTS**

- Center is located in the heart of Fairburn's Main
   Street Redevelopment District, which benefits from investments and promotion from the city
- City of Fairburn is focused on attracting businesses to its downtown area, and is an affiliate member of the Georgia Mainstreet Organization which aims to revitalize historic downtowns across the state
- Ample parking space and excellent visibility from Hwy 29 (16,400 vehicles per day)
- Access from Washington St, Smith St, and Hwy 29
- Heavy daytime population of 50,445 within 3 miles, and high residential growth surrounding the center