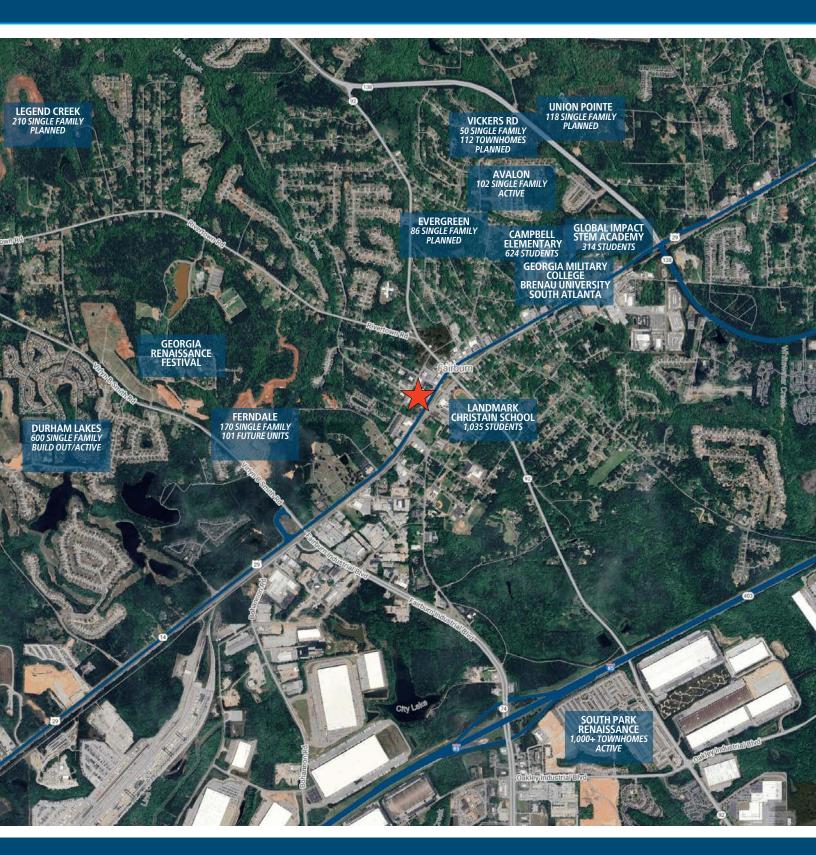

#### **PROPERTY HIGHLIGHTS**

- Center is located in the heart of Fairburn's Main
   Street Redevelopment District, which benefits from investments and promotion from the city
- City of Fairburn is focused on attracting businesses to its downtown area, and is an affiliate member of the Georgia Mainstreet Organization which aims to revitalize historic downtowns across the state
- Ample parking space and excellent visibility from Hwy 29 (16,400 vehicles per day)
- Access from Washington St, Smith St, and Hwy 29
- Heavy daytime population of 50,445 within 3 miles, and high residential growth surrounding the center

#### **AREA DEMOGRAPHICS (2023):**

|            |               | 1-MILE   | 3-MILE   | 5-MILE   |  |
|------------|---------------|----------|----------|----------|--|
| (g)        | POPULATION    | 3,988    | 37,785   | 82,377   |  |
|            | HOUSEHOLDS    | 1,457    | 14,746   | 31,611   |  |
| <b>(5)</b> | AVG HH INCOME | \$56,161 | \$75,384 | \$78,980 |  |