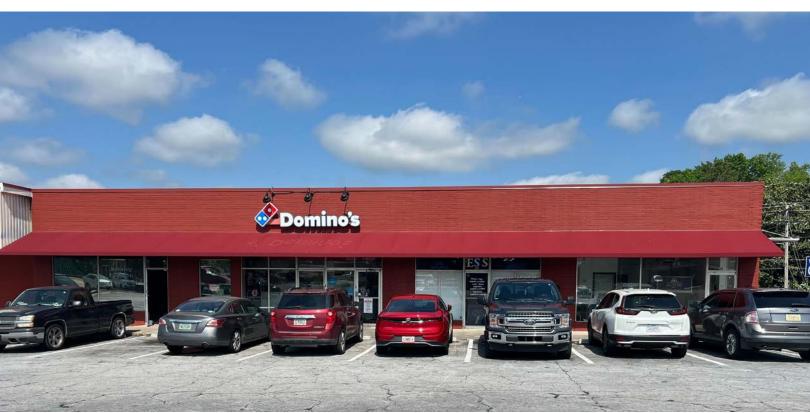

| 2,400  |
|     |                      |        |

| STE | TENANT              | SF     |
|-----|---------------------|--------|
| 44  | AVAILABLE           | 1,500  |
| 45  | DOMINO'S PIZZA      | 1,600  |
| 50  | EMPLOYERS SOLUTIONS | 1,100  |
| 56  | JANOU               | 1,400  |
| OP  | CVS                 | 10,055 |

### Ackerman Retail

COURTNEY BRUMBELOW
P: 770.913.3905
E: cbrumbelow@ackermanco.net

©2024 Ackerman & Co. All rights reserved. While we have no reason to doubt the accuracy of the information provided from sources we deem reliable, but neither ownership nor we guarantee it and therefore assume no liability for errors, omissions or changes to this content. Sources include CoStar, SitesUSA, ESRI, and Georgia DOT.

# HUDSON PLAZA 17 Smith St, Fairburn, GA 30213







### Ackerman Retail

**COURTNEY BRUMBELOW** P: 770.913.3905

E: cbrumbelow@ackermanco.net

©2024 Ackerman & Co. All rights reserved. While we have no reason to doubt the accuracy of the information provided from sources we deem reliable, but neither ownership nor we guarantee it and therefore assume no liability for errors, omissions or changes to this content. Sources include CoStar, SitesUSA, ESRI, and Georgia DOT.

# **HUDSON PLAZA**

17 Smith St, Fairburn, GA 30213



## Ackerman Retail

**COURTNEY BRUMBELOW** 

P: 770.913.3905

E: cbrumbelow@ackermanco.net