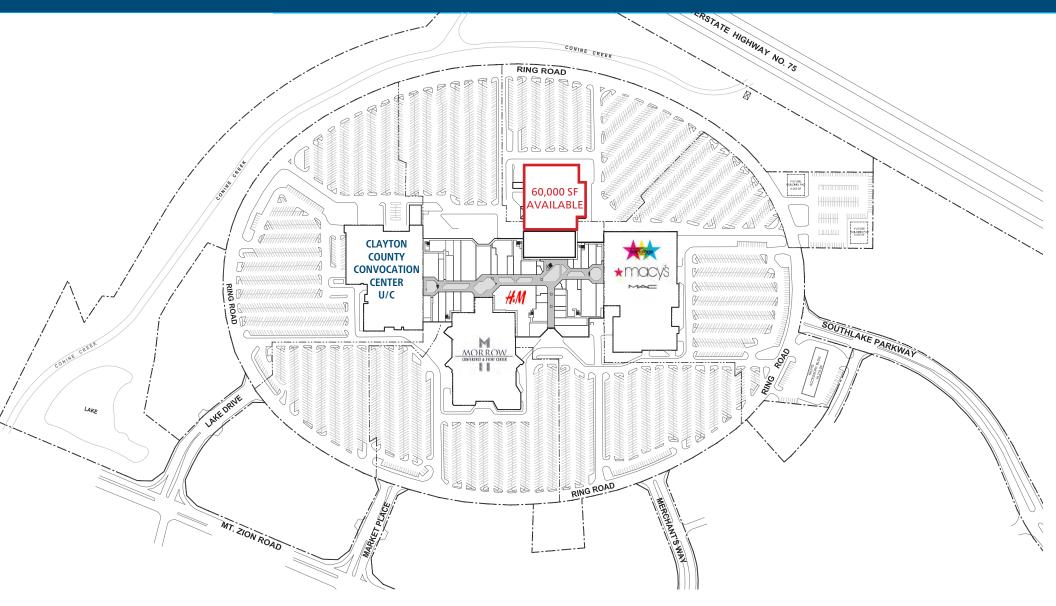

#### SPACE AVAILABLE | 60,000 SF

#### **PROPERTY HIGHLIGHTS**

F

0

- 1st floor space in popular Southlake Mall, drawing over 200,000 visitors per month
- Located directly below Chime Solutions, a customer service call center with onsite employees
- Mall features high-volume sales retailers including Macy's, Victoria's Secret, Bath & Body Works, Footlocker, Finish Line, and H&M

- Excellent visibility from I-75, which carries 168,000 vehicles per day
- Ceiling height is 17.5'
- The mall currently houses the Morrow Conference Center, while Clayton County Schools is developing a convocation center, career academy, and Junior Achievement center in the former Sears wing