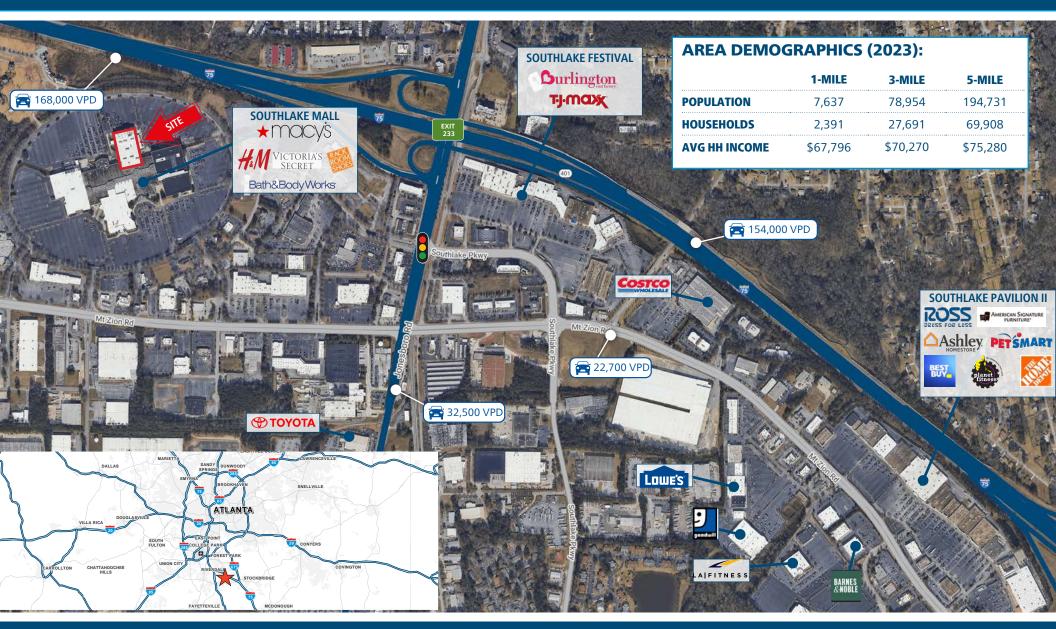

#### **PROPERTY HIGHLIGHTS**

F

0

- 1st floor space in popular Southlake Mall, drawing over 200,000 visitors per month
- Located directly below Chime Solutions, a customer service call center with onsite employees
- Mall features high-volume sales retailers including Macy's, Victoria's Secret, Bath & Body Works, Footlocker, Finish Line, and H&M

- Excellent visibility from I-75, which carries 168,000 vehicles per day
- Ceiling height is 17.5'
- The mall currently houses the Morrow Conference Center, while Clayton County Schools is developing a convocation center, career academy, and Junior Achievement center in the former Sears wing