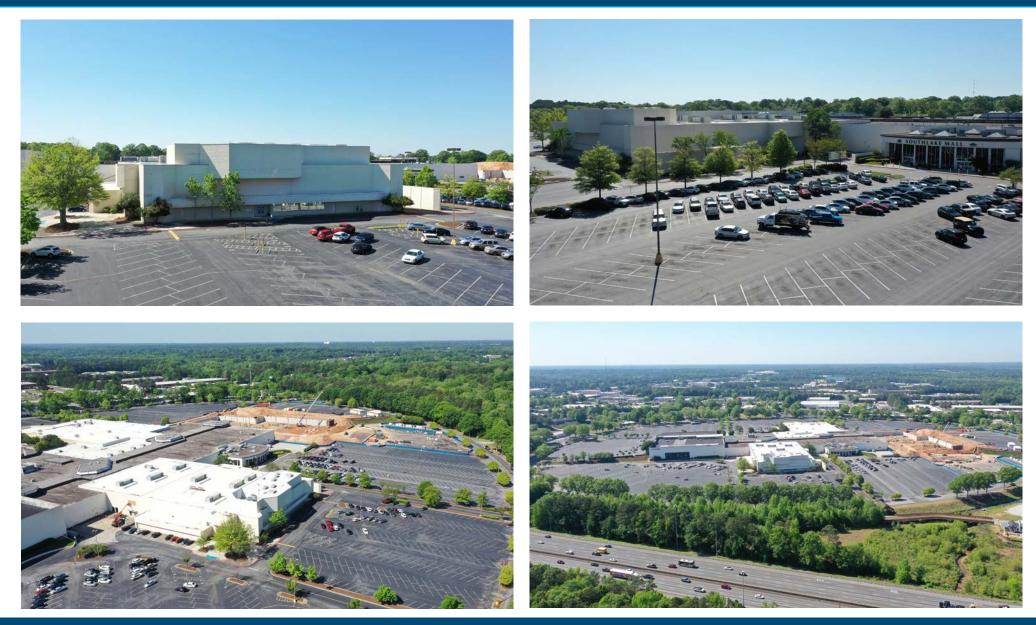

#### **PROPERTY HIGHLIGHTS**

F

0

- 1st floor space in popular Southlake Mall, drawing over 200,000 visitors per month
- Located directly below Chime Solutions, a customer service call center with onsite employees
- Mall features high-volume sales retailers including Macy's, Victoria's Secret, Bath & Body Works, Footlocker, Finish Line, and H&M

- Excellent visibility from I-75, which carries 168,000 vehicles per day
- Ceiling height is 17.5'
- The mall currently houses the Morrow Conference Center, while Clayton County Schools is developing a convocation center, career academy, and Junior Achievement center in the former Sears wing