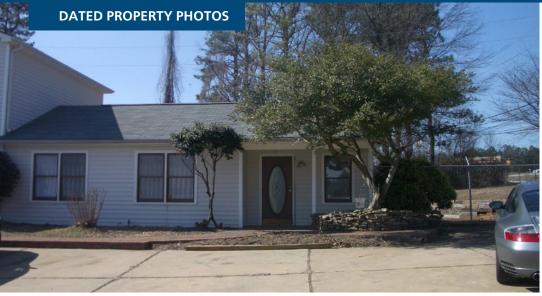

- Fully fenced & secured property
- 2,000 SF commercial building
- Freestanding
- Ample up front and side parking
- Easy access to Interstate 75 & 575 (2 miles)
- Available to purchase with property next door