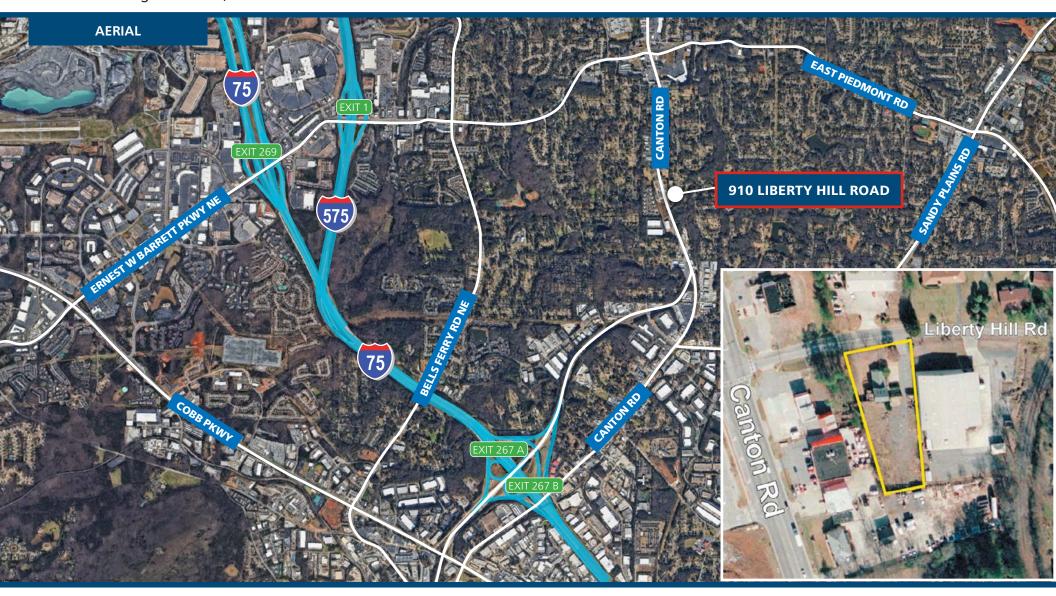

- Fully fenced & secured property
- 2,000 SF commercial building
- Freestanding
- Ample up front and side parking
- Easy access to Interstate 75 & 575 (2 miles)
- Available to purchase with property next door