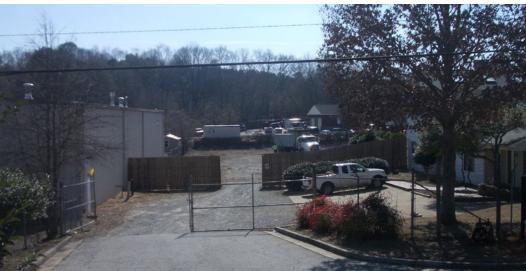

- Fully fenced & secured property
- 2,000 SF commercial building
- Freestanding
- Ample up front and side parking
- Easy access to Interstate 75 & 575 (2 miles)
- Available to purchase with property next door

## **OFFICE / LAND FOR LEASE**

**SPACE AVAILABLE**  $2,000 \pm | 1.0 \text{ acres}$ 

**RENTAL RATE** \$3,500 NNN per month

**CHRIS MILLER** 

770.913.3989 | cmiller@ackermanco.net

DAVIS MORELAND HARRIS TESSLER

Marietta, GA 30066 Cobb County

Office Building & Land – 2,000± SF on 1 acre

CHRIS MILLER 770.913.3989 cmiller@ackermanco.net DAVIS MORELAND 770.913.3919 dmoreland@ackermanco.net HARRIS TESSLER 770.913.3947 htessler@ackermanco.net Ackerman & Co.