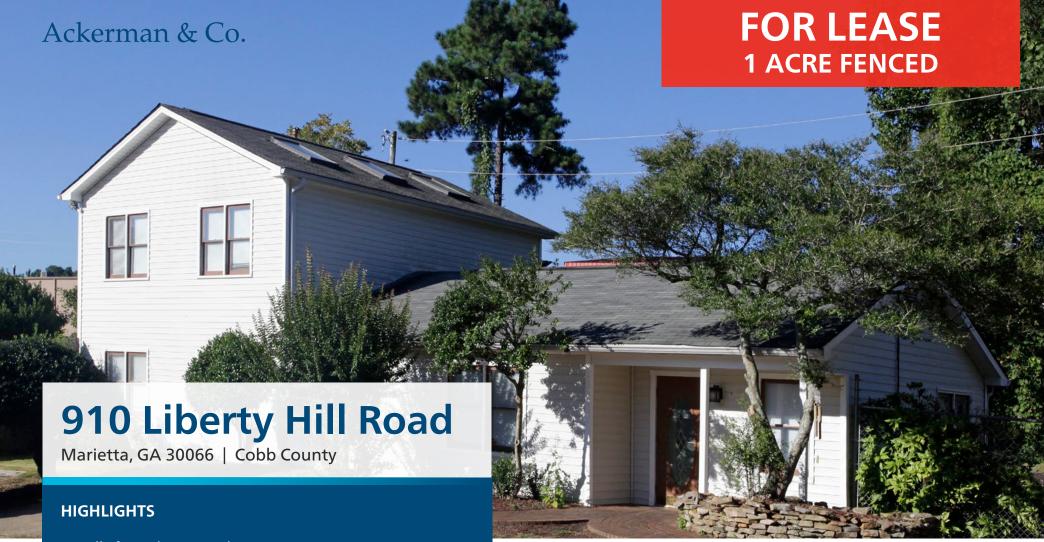

- Fully fenced & secured property
- 2,000 SF commercial building
- Freestanding
- Ample up front and side parking
- Easy access to Interstate 75 & 575 (2 miles)
- Available to purchase with property next door

Marietta, GA 30066 Cobb County

Office Building & Land – 2,000± SF on 1 acre

CHRIS MILLER 770.913.3989 cmiller@ackermanco.net DAVIS MORELAND 770.913.3919 dmoreland@ackermanco.net HARRIS TESSLER 770.913.3947 htessler@ackermanco.net Ackerman & Co.