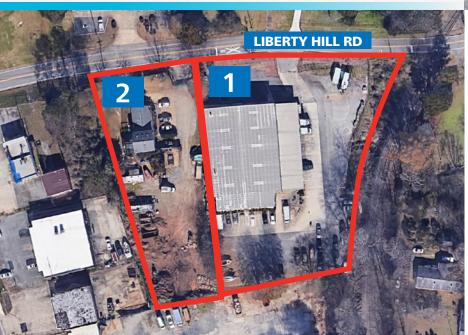

# 2.4 ACRES | 2 PARCELS

**PARCEL 1** 15,200± SF on 1.4 acres

Vacant

PARCEL 2 2,000± SF on 1 acre

Vacant

**CHRIS MILLER** 

770.913.3989 | cmiller@ackermanco.net

DAVIS MORELAND HARRIS TESSLER

### 1 912 Liberty Hill Road

- Fully fenced & secured property
- 15,200± SF building on 1.4 acres
  - 11,200 SF warehouse
  - 4,000 SF office
- 24' ceiling height
- 20' at eaves; clear span
- Oversize roll-up door for access to covered dock and two drives-ins
- Additional areas
  - 2,000 SF covered dock
  - 1,900 SF mezzanine storage

## 2 910 Liberty Hill Road

- Fully fenced & secured property
- 2,000 SF± building on 1 acre

CHRIS MILLER 770.913.3989 cmiller@ackermanco.net DAVIS MORELAND 770.913.3919 dmoreland@ackermanco.net HARRIS TESSLER 770.913.3947 htessler@ackermanco.net Ackerman & Co.