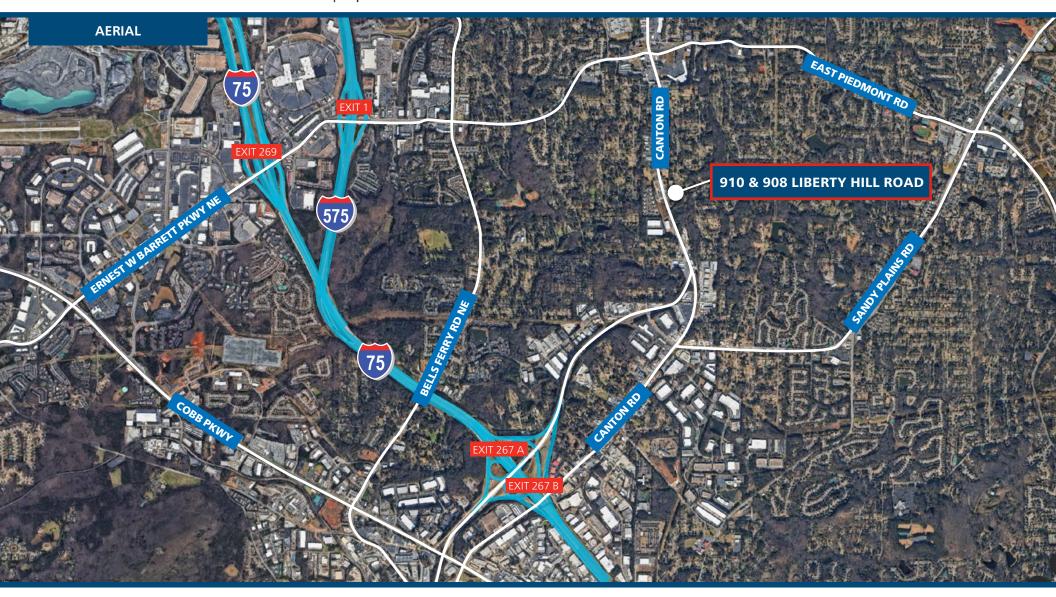

Ackerman & Co.

# **FOR SALE / LEASE**



# 2.4 ACRES | 2 PARCELS

**PARCEL 1** 15,200± SF on 1.4 acres

Vacant

PARCEL 2 2,000± SF on 1 acre

Vacant

**CHRIS MILLER** 

770.913.3989 | cmiller@ackermanco.net

DAVIS MORELAND HARRIS TESSLER

770.913.3919 | dmoreland@ackermanco.net 770.913.3947 | htessler@ackermanco.net

A member of ownership is a licensed real estate agent



Industrial Warehouse for Sale – 2.4 Acres | 2 parcels



Industrial Warehouse for Sale – 2.4 Acres | 2 parcels



#### **PROPERTY OVERVIEW**

### 1 912 Liberty Hill Road

- Fully fenced & secured property
- 15,200± SF building on 1.4 acres
  - 11,200 SF warehouse
  - 4,000 SF office
- 24' ceiling height
- 20' at eaves; clear span
- Oversize roll-up door for access to covered dock and two drives-ins
- Additional areas
  - 2,000 SF covered dock
  - 1,900 SF mezzanine storage

## 2 910 Liberty Hill Road

- Fully fenced & secured property
- 2,000 SF± building on 1 acre



CHRIS MILLER 770.913.3989 cmiller@ackermanco.net DAVIS MORELAND 770.913.3919 dmoreland@ackermanco.net HARRIS TESSLER 770.913.3947 htessler@ackermanco.net Ackerman & Co.

© 2024 Ackerman & Co. All rights reserved. While we have no reason to doubt the accuracy of the information pr