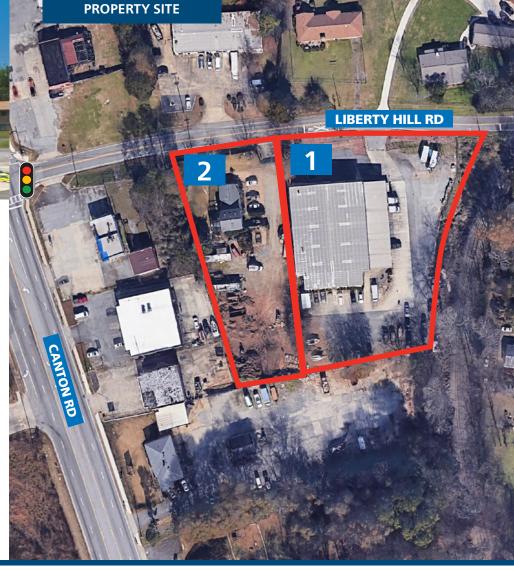

# 2.4 ACRES | 2 PARCELS

**PARCEL 1** 15,200± SF on 1.4 acres

Vacant

PARCEL 2 2,000± SF on 1 acre

Vacant

**CHRIS MILLER** 

770.913.3989 | cmiller@ackermanco.net

DAVIS MORELAND HARRIS TESSLER

### 1 912 Liberty Hill Road

- Fully fenced & secured property
- 15,200± SF building on 1.4 acres
  - 11,200 SF warehouse
  - 4,000 SF office
- 24' ceiling height
- 20' at eaves; clear span
- Oversize roll-up door for access to covered dock and two drives-ins
- Additional areas
  - 2,000 SF covered dock
  - 1,900 SF mezzanine storage

## 2 910 Liberty Hill Road

- Fully fenced & secured property
- 2,000 SF± building on 1 acre

CHRIS MILLER 770.913.3989 cmiller@ackermanco.net DAVIS MORELAND 770.913.3919 dmoreland@ackermanco.net HARRIS TESSLER 770.913.3947 htessler@ackermanco.net Ackerman & Co.