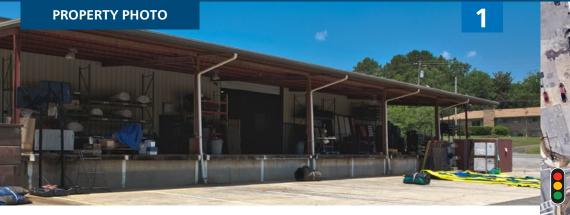

### 1 912 Liberty Hill Road

- Fully fenced & secured property
- 15,200± SF building on 1.4 acres
  - 11,200 SF warehouse
  - 4,000 SF office
- 24' ceiling height
- 20' at eaves; clear span
- Oversize roll-up door for access to covered dock and two drives-ins
- Additional areas
  - 2,000 SF covered dock
  - 1,900 SF mezzanine storage