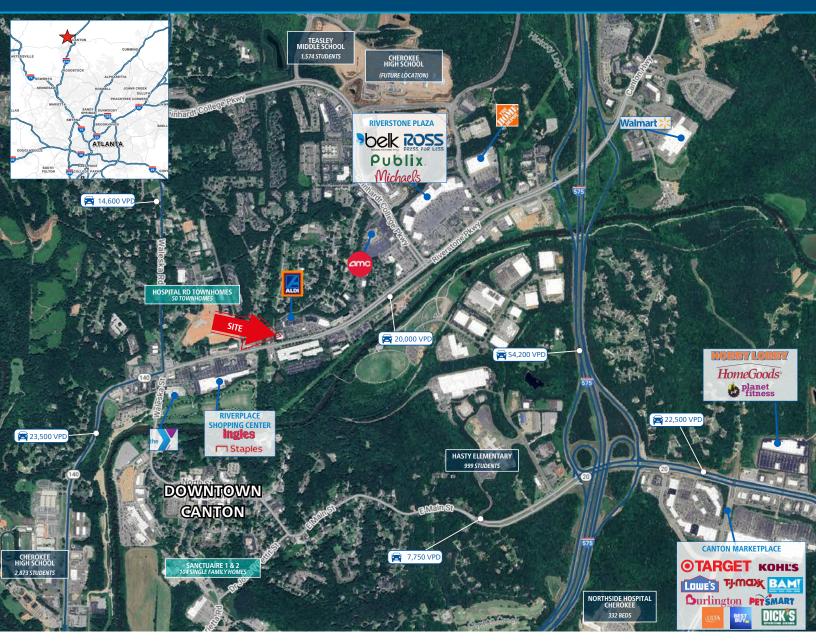

#### **INVESTMENT HIGHLIGHTS**

- Corporate Credit with Bridgestone Retail Operations LLC, with over 2200 locations nationwide
- Tenant has operated at this location since 2000, and exercised two lease renewals
- Absolute NNN lease structure
- Offers near term appreciation with 10% increases, next increase April 2027 (7.15% cap)
- Signalized corner outparcel to heavily trafficked ALDI shopping center and Riverstone Parkway Retail corridor

### **AREA DEMOGRAPHICS (2024):**

|                   |               | 1-MILE   | 3-MILE    | 5-MILE    |  |
|-------------------|---------------|----------|-----------|-----------|--|
| ( <del>8</del> 3) | POPULATION    | 8,936    | 29,571    | 70,439    |  |
|                   | HOUSEHOLDS    | 3,404    | 11,160    | 25,732    |  |
| •                 | AVG HH INCOME | \$75,133 | \$109,167 | \$126,898 |  |