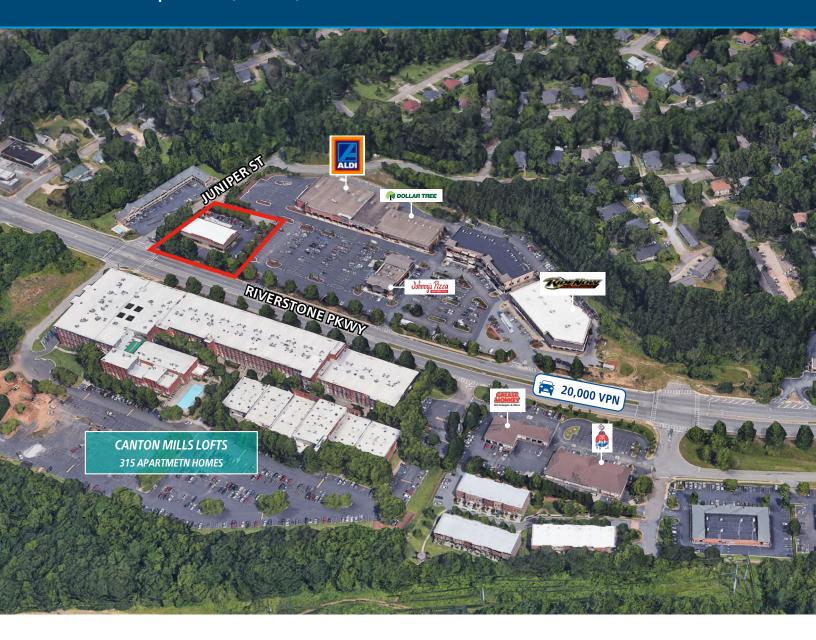

#### **INVESTMENT HIGHLIGHTS**

- Corporate Credit with Bridgestone Retail Operations LLC, with over 2200 locations nationwide
- Tenant has operated at this location since 2000, and exercised two lease renewals
- Absolute NNN lease structure
- Offers near term appreciation with 10% increases, next increase April 2027 (7.15% cap)
- Signalized corner outparcel to heavily trafficked ALDI shopping center and Riverstone Parkway Retail corridor

### **PROPERTY HIGHLIGHTS**

• Total Bldg SF: 6,091 SF

• Year Built: 2000

• Land Area: .96 Acres

• Zoning: GC