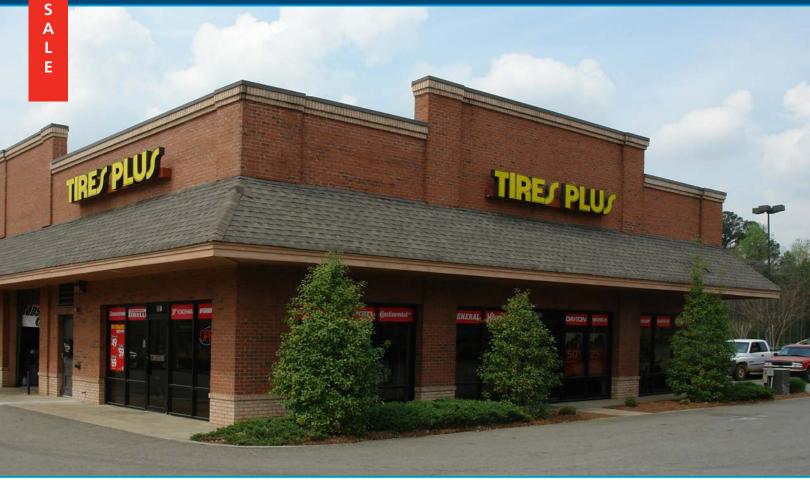

# TIRES PLUS ABSOLUTE NET LEASE INVESTMENT

100 Juniper Street, Canton, GA 30114

#### **INVESTMENT HIGHLIGHTS**

- Corporate Credit with Bridgestone Retail Operations LLC, with over 2200 locations nationwide
- Tenant has operated at this location since 2000, and exercised two lease renewals
- Absolute NNN lease structure
- Offers near term appreciation with 10% increases, next increase April 2027 (7.15% cap)
- Signalized corner outparcel to heavily trafficked ALDI shopping center and Riverstone Parkway Retail corridor