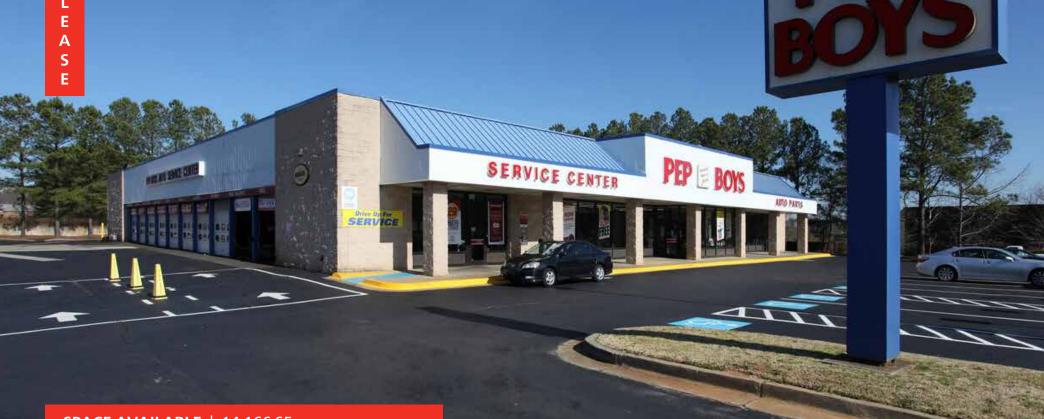

**RETAIL SPACE AVAILABLE** 

2207 Main St E, Snellville, GA 30078

#### SPACE AVAILABLE | 14,166 SF

#### **PROPERTY HIGHLIGHTS**

- Retail space next to Pep Boys service center
- Located just off the Downtown Snellville hub
- Site is adjacent to South Gwinnett High School which has 2,660 students and approximately 200 staff members
- Ample parking and two access points
- Building & pylon signage available