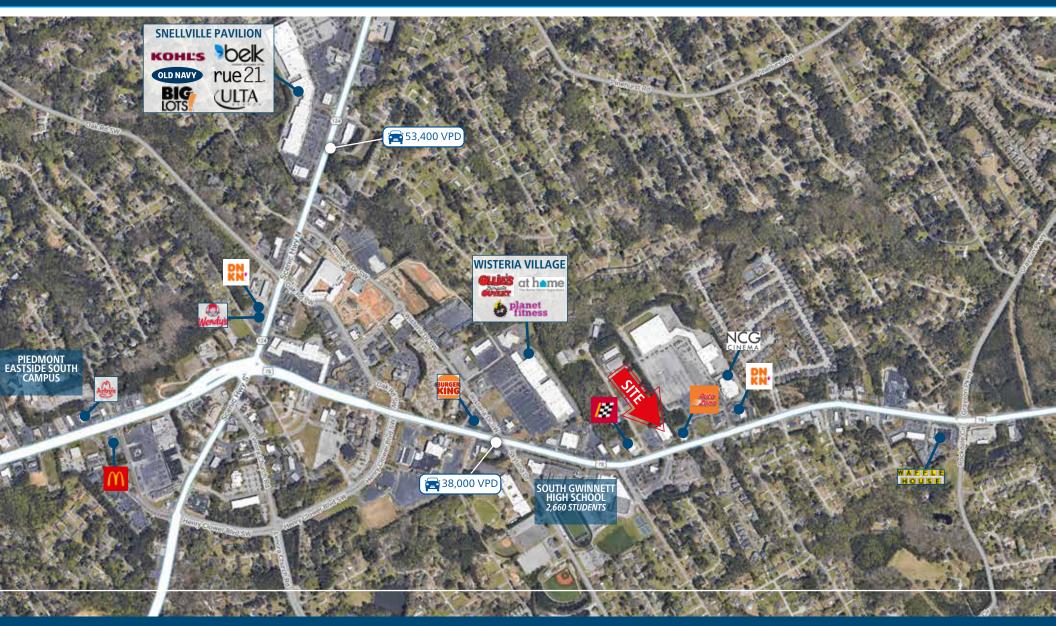

#### **PROPERTY HIGHLIGHTS**

- Retail space next to Pep Boys service center
- Located just off the Downtown Snellville hub
- Site is adjacent to South Gwinnett High School which has 2,660 students and approximately 200 staff members
- Ample parking and two access points
- Building & pylon signage available

### **AREA DEMOGRAPHICS (2024):**

|                 | 1-MILE   | 3-MILE    | 5-MILE    |  |
|-----------------|----------|-----------|-----------|--|
| BOPULATION      | 5,278    | 60,946    | 170,197   |  |
| households      | 1,809    | 19,931    | 54,986    |  |
| 🚱 AVG HH INCOME | \$79,850 | \$110,154 | \$125,775 |  |