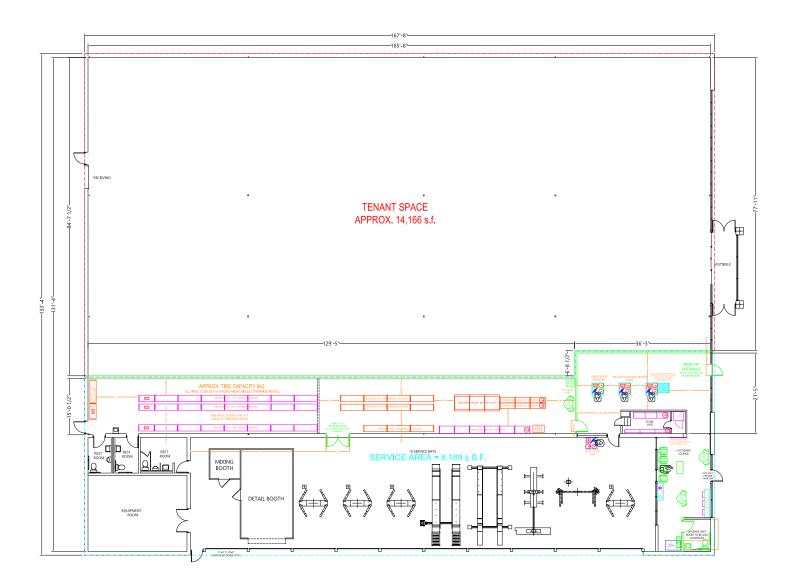

#### SPACE AVAILABLE | 14,166 SF

#### **PROPERTY HIGHLIGHTS**

- Retail space next to Pep Boys service center
- Located just off the Downtown Snellville hub
- Site is adjacent to South Gwinnett High School which has 2,660 students and approximately 200 staff members
- Ample parking and two access points
- Building & pylon signage available