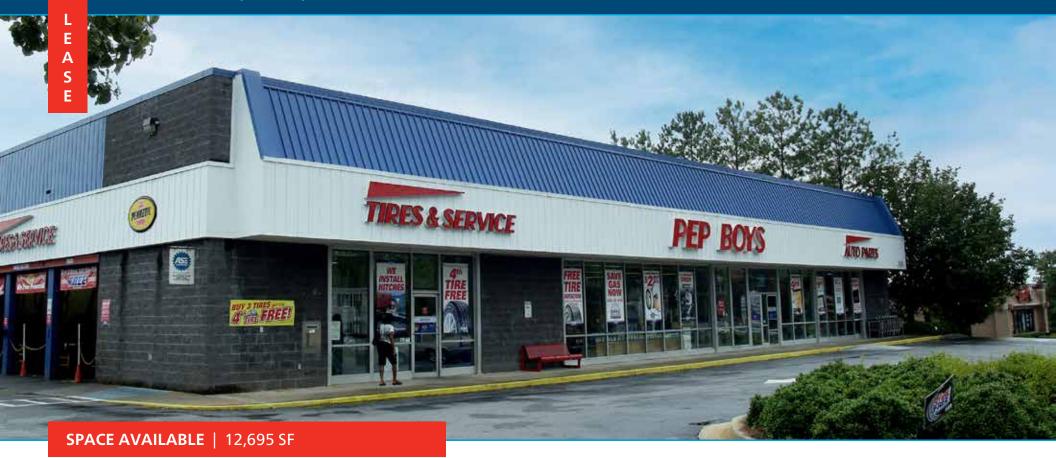

## **RETAIL SPACE AVAILABLE**

3829 Austell Rd, Austell, GA 30106

#### **PROPERTY HIGHLIGHTS**

O

R

- Retail space next to Pep Boys service center
- Site located close to Wellstar Cobb Medical Center, and along the main retail hub along East West Connector & Austell Rd
- Multi-family and single family developements are planned and under construction along Austell Road
- Building & pylon signage available