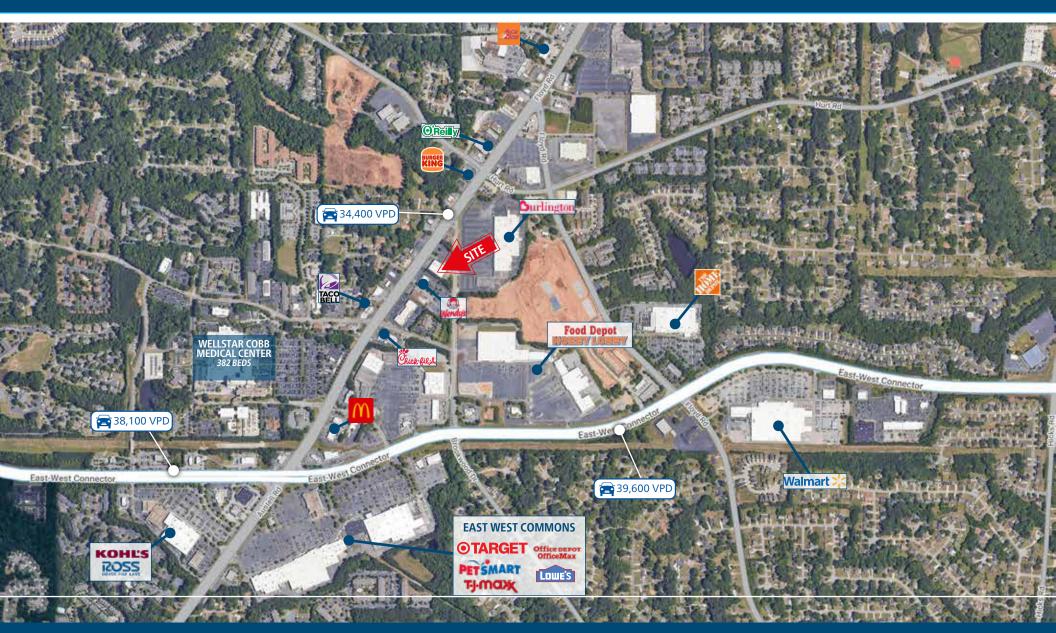

#### **PROPERTY HIGHLIGHTS**

O

R

- Retail space next to Pep Boys service center
- Site located close to Wellstar Cobb Medical Center, and along the main retail hub along East West Connector & Austell Rd
- Multi-family and single family developements are planned and under construction along Austell Road
- Building & pylon signage available