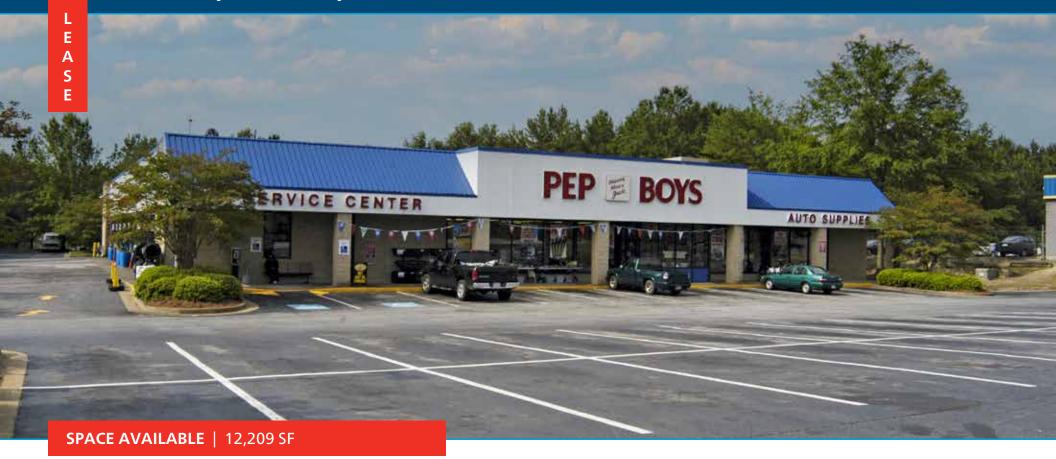

#### **PROPERTY HIGHLIGHTS**

O

R

- Retail space next to Pep Boys service center
- Site is located near Hartsfield Jackson International Airport, and less than 1/2 mile from Atlanta Metro Studios
- Ample up-front parking
- Building & pylon signage available