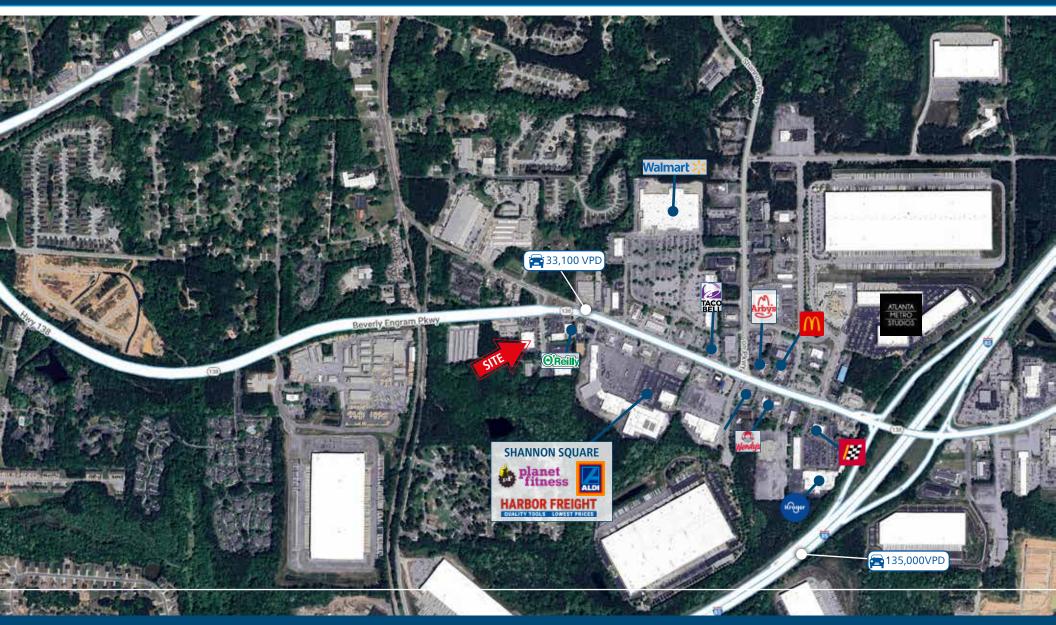

#### **PROPERTY HIGHLIGHTS**

O

R

- Retail space next to Pep Boys service center
- Site is located near Hartsfield Jackson International Airport, and less than 1/2 mile from Atlanta Metro Studios
- Ample up-front parking
- Building & pylon signage available