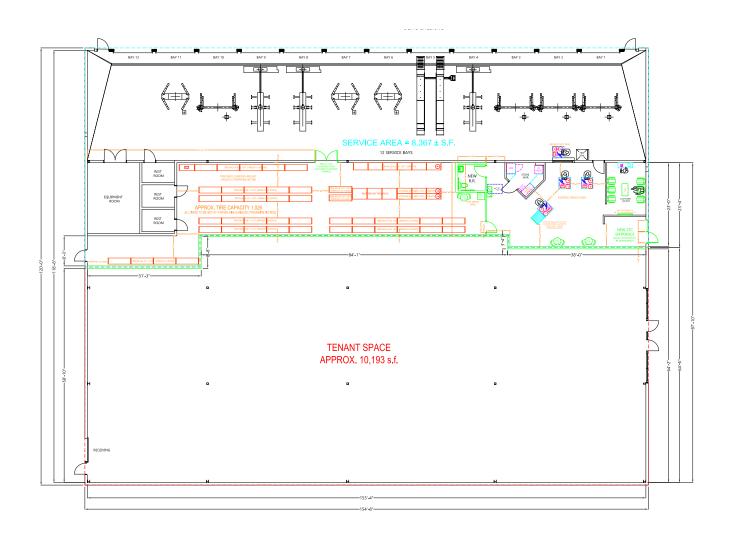

#### **PROPERTY HIGHLIGHTS**

F

0

R

- Retail space next to Pep Boys service center
- Prime exposure on Covington Highway
- Ample up-front parking
- Easy access with signalized intersection
- Great area with higher than average incomes
- Building & pylon signage available