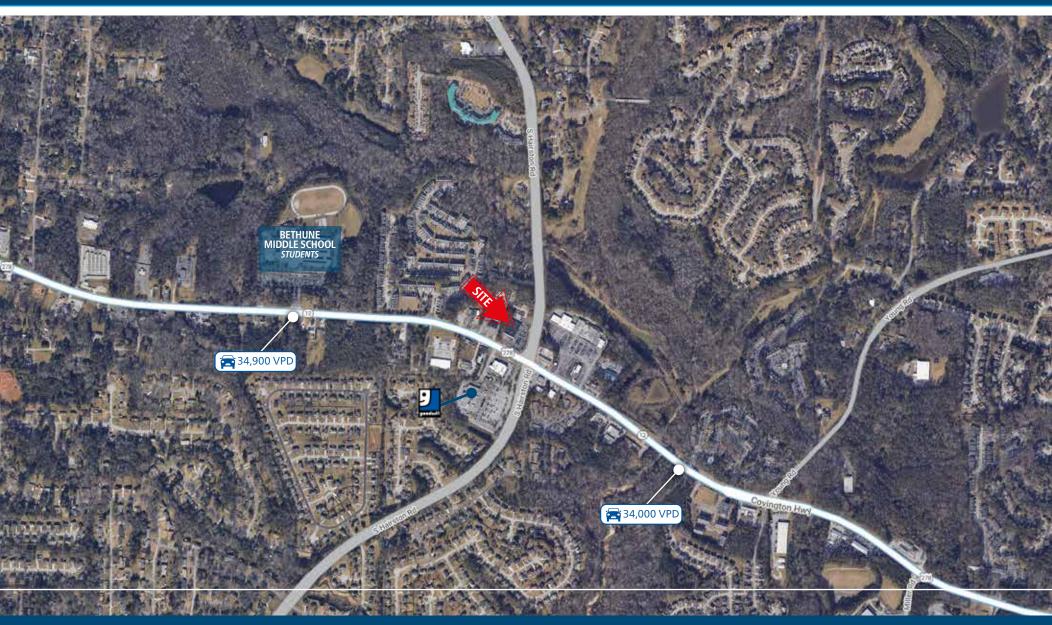

#### **PROPERTY HIGHLIGHTS**

F

0

R

- Retail space next to Pep Boys service center
- Prime exposure on Covington Highway
- Ample up-front parking
- Easy access with signalized intersection
- Great area with higher than average incomes
- Building & pylon signage available