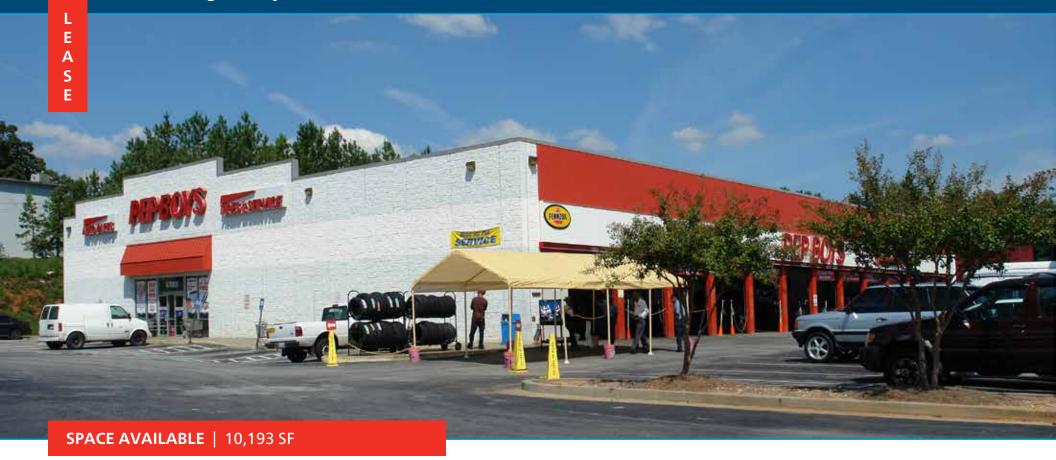

#### **PROPERTY HIGHLIGHTS**

F

0

R

- Retail space next to Pep Boys service center
- Prime exposure on Covington Highway
- Ample up-front parking
- Easy access with signalized intersection
- Great area with higher than average incomes
- Building & pylon signage available

# **RETAIL SPACE AVAILABLE**

5380 Covington Hwy, Decatur, GA 30035