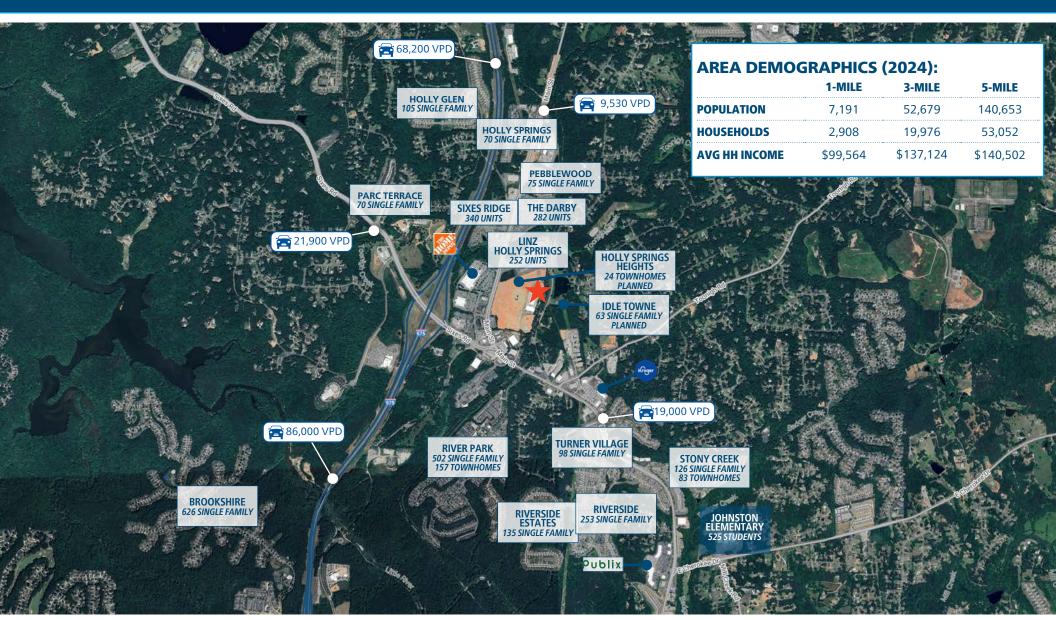

### **PROPERTY HIGHLIGHTS**

- +/- 2.5-acre parcel
- Flexible zoning; LI Light Industrial
- Up to 21,000 SF building allowed with 95 parking spaces
- Located along Main Street & Sixes Road, with strong population numbers and incomes surrounding the site