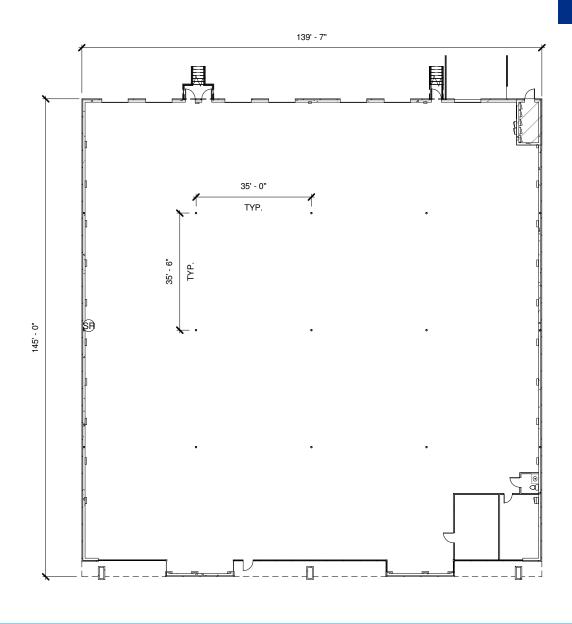

#### **Property Highlights**

- Available 3/01/2025
- 20,242 SF | 3.5% office
- Light industrial | rear-load
- 16' clear height

- 6 dock-high doors | 1 drive in door
- Power: 200 amps
- Ample parking spaces
- Direct access to I-75 and Cobb Parkway

### **For Lease**

Available square footage **20,242 SF** 

Office area percentage **3.5%** 

Enterprise Way Business Park