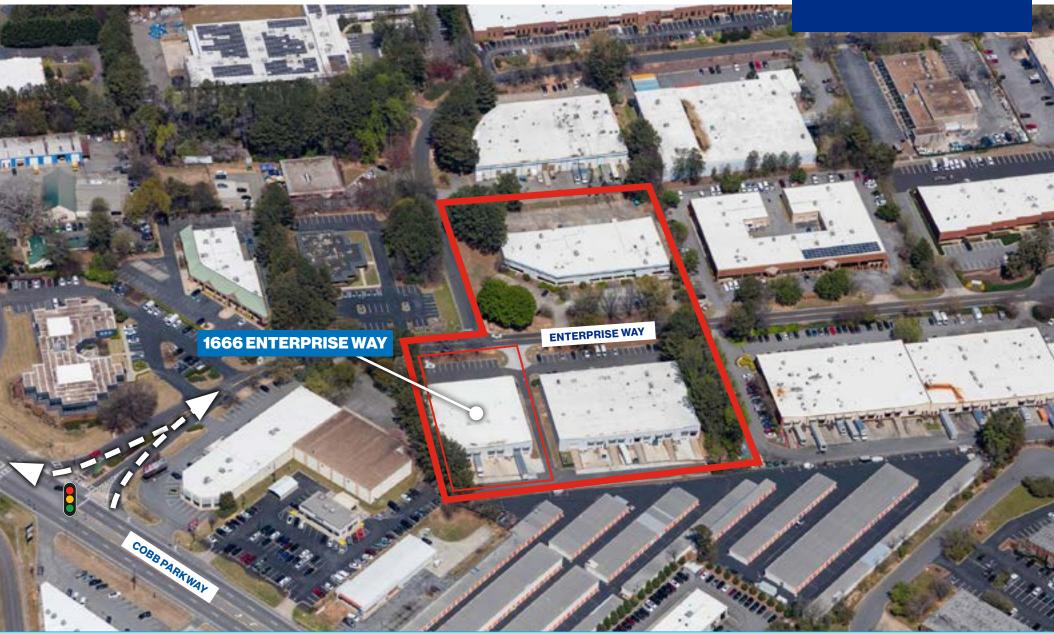

Enterprise Way Business Park

#### **Property Highlights**

- Available 3/01/2025
- 20,242 SF | 3.5% office
- Light industrial | rear-load
- 16' clear height

- 6 dock-high doors | 1 drive in door
- Power: 200 amps
- Ample parking spaces
- Direct access to I-75 and Cobb Parkway