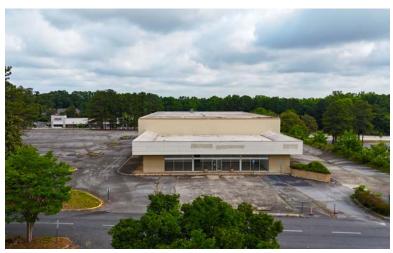

#### **PROPERTY HIGHLIGHTS**

- Two-level former automotive service center
- Ample surface parking
- Column spacing is 24' x 18' on main level
- Elevator access to mezzanine level
- Completed Phase 1 & 2 environmental studies