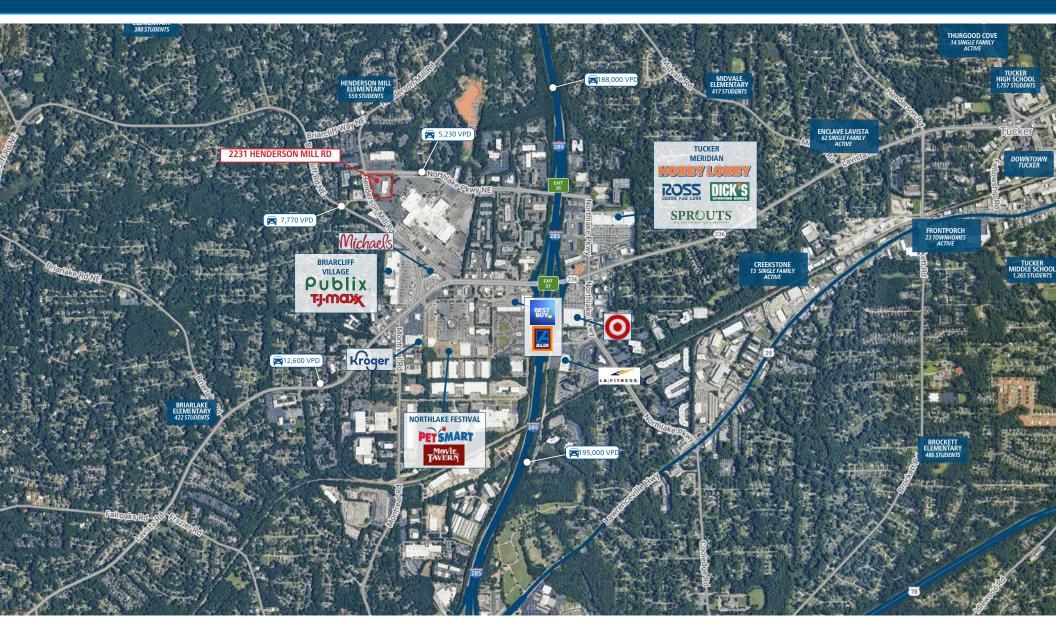

## **FREESTANDING BUILDING**

2231 Henderson Mill Rd, Atlanta, GA 30345

### **FREESTANDING BUILDING**

2231 Henderson Mill Rd, Atlanta, GA 30345

# FREESTANDING BUILDING

2231 Henderson Mill Rd, Atlanta, GA 30345