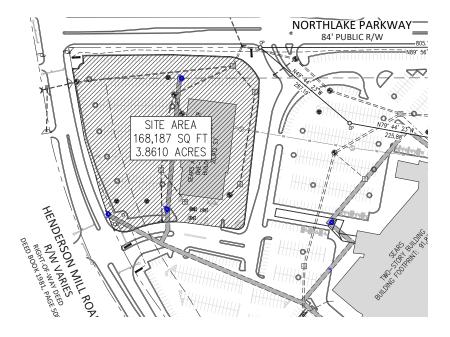

## **FREESTANDING BUILDING**

2231 Henderson Mill Rd, Atlanta, GA 30345

# FREESTANDING BUILDING

2231 Henderson Mill Rd, Atlanta, GA 30345