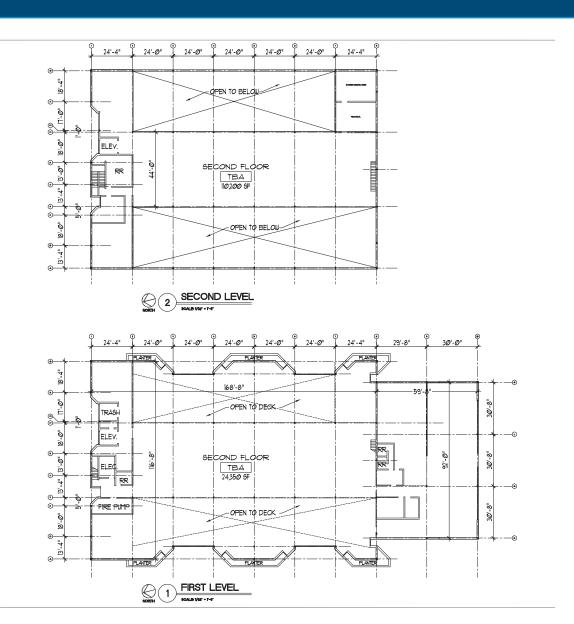

#### **PROPERTY HIGHLIGHTS**

- Two-level former automotive service center
- Ample surface parking
- Column spacing is 24' x 18' on main level
- Elevator access to mezzanine level
- Completed Phase 1 & 2 environmental studies