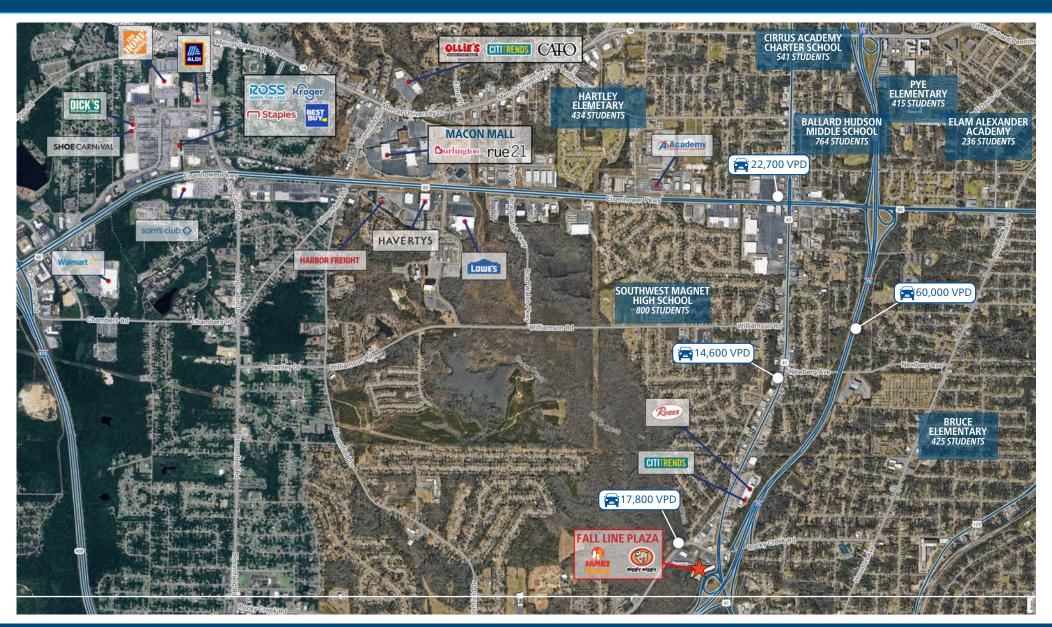

#### **PROPERTY HIGHLIGHTS**

- Anchored by Piggly Wiggly for over 40 years with consistent customer traffic
- Excellent visibility from and access to I-75, which carries 60,000 vehicles per day
- Signalized access and over 290 surface parking spaces

#### **AREA DEMOGRAPHICS (2024):**

|                 | 1-MI               | ILE 3-MILE   | 5-MILE   |
|-----------------|--------------------|--------------|----------|
| POPULATIO       | <b>N</b> 5,43      | 34,466       | 74,706   |
| <b>HOUSEHOL</b> | <b>DS</b> 1,99     | 94 12,488    | 29,473   |
| AVG HH INC      | <b>COME</b> \$40,8 | 353 \$46,343 | \$58,695 |