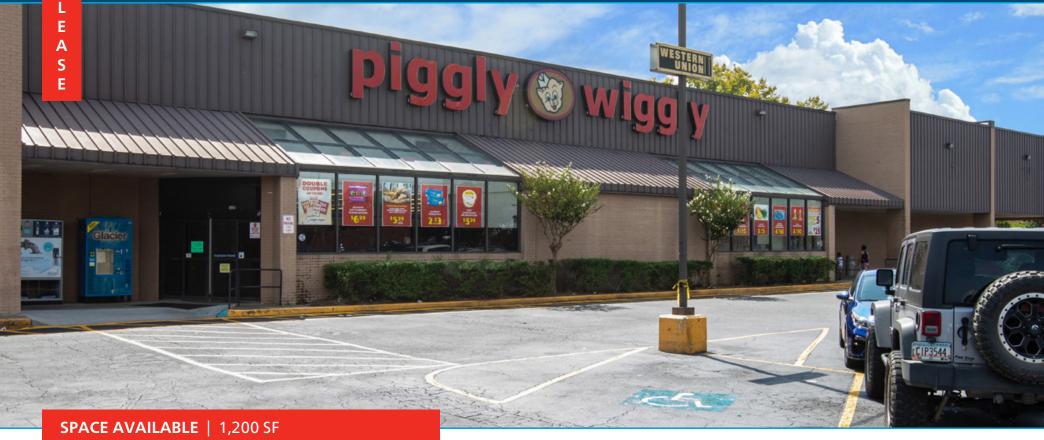

# F FALL LINE PLAZA 1425 Rocky Creek Rd, Macon, GA 31206

#### **PROPERTY HIGHLIGHTS**

- Anchored by Piggly Wiggly for over 40 years with consistent customer traffic
- Excellent visibility from and access to I-75, which carries 60,000 vehicles per day
- Signalized access and over 290 surface parking spaces