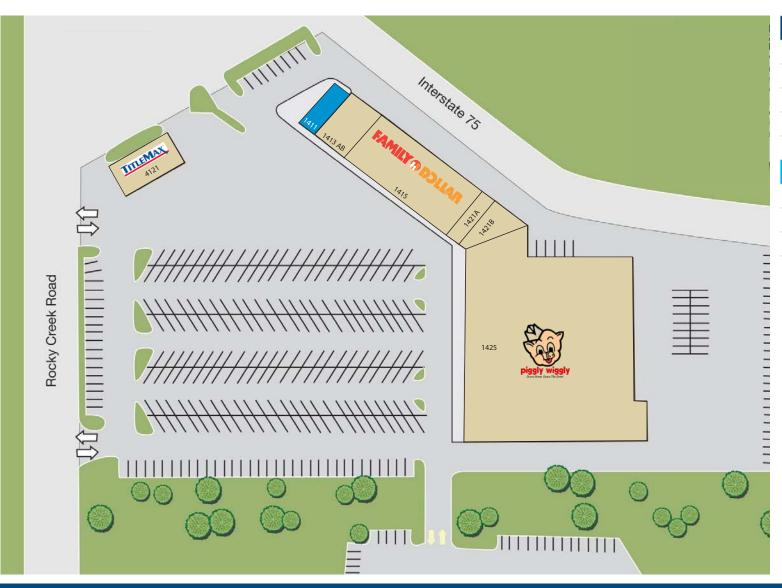

## **FALL LINE PLAZA**

1425 Rocky Creek Rd, Macon, GA 31206

| STE     | TENANT                  | SF     |
|---------|-------------------------|--------|
| 1425    | PIGGLY WIGGLY           | 38,725 |
| 1421B   | SUNBELT CREDIT          | 1,427  |
| 1412A   | BOOST MOBILE            | 1,300  |
| 1415    | FAMILY DOLLAR           | 8,640  |
| 1413 AB | SHARKY'S FISH & CHICKEN | 2,666  |
| 1411    | AVAILABLE               | 1,200  |
| 4121    | TITLE MAX               | 1,200  |
|         |                         |        |
|         | TOTAL                   |        |