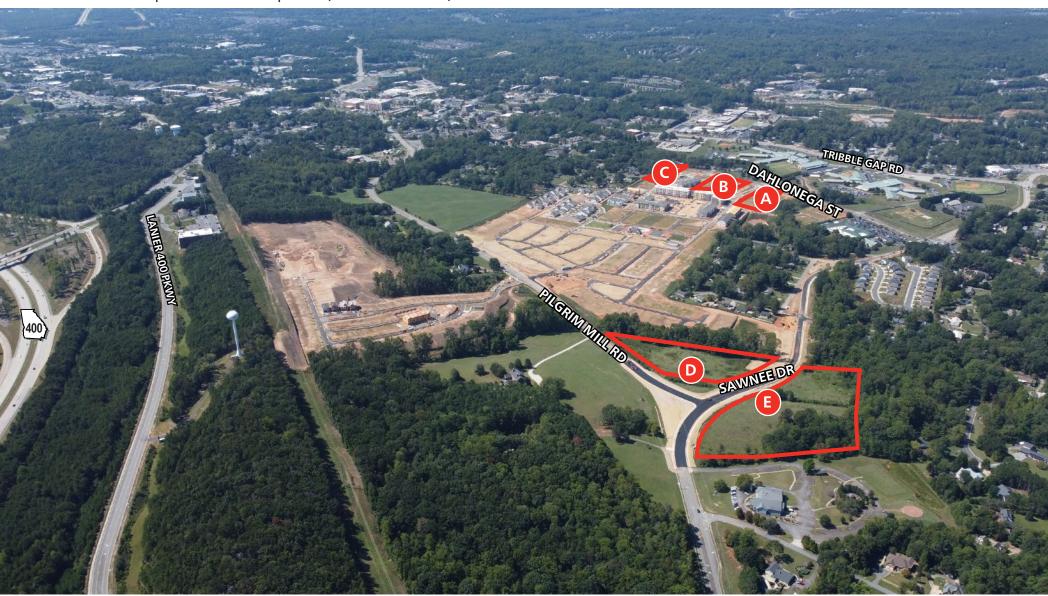

### **PARCELS AVAILABLE**

| Α | C24-041 | 4.04 acres  |
|---|---------|-------------|
| В | C24-042 | 3.66 acres  |
| C | C24-044 | 1.92 acres  |
| D | C33-096 | 5.19 acres  |
| Е | C33-098 | 13.43 acres |

### Sawnee Village

Commercial Outparcels for Development (1.91 - 13.43 acres)

#### PARCEL A - 4.04 ACRES

- Approved For: Indoor Amenities (26,000 SF),
   Restaurant (7,000 SF with 3,500 SF rooftop bar)
- Frontage: 320± feet on Dahlonega St (Hwy 9)
- Access: Dahlonega St via traffic signal Sawnee Village Blvd

#### PARCEL B - 3.66 ACRES

- Approved For: Retail, Restaurant, Office (32,000 SF)
- Frontage: 258± feet on Dahlonega St (Hwy 9)
- Access: Dahlonega St via traffic signal Sawnee
   Village Blvd and in/out on Healy Dr

#### **PARCEL C - 1.92 ACRES**

- Approved For: Retail, Restaurant, Office (20,000 SF)
- Frontage: 335± feet on Dahlonega St (Hwy 9)
- Access: Dahlonega St via traffic signal Sawnee Village Blvd and in/out on Healy Dr

#### **PARCEL D - 5.17 ACRES**

- Approved For: Retail, Restaurant, Office (21,000 SF)
- Frontage: 500± feet of frontage Pilgrim Mill Road, 286± feet on Sawnee Dr extension
- Access: Direct to Pilgrim Mill Rd and Sawnee Dr Extension

#### PARCEL E - 13.43 ACRES

- Approved For: Residential Living & Care Facilities (220,000 SF)
- Frontage: 1,200± feet on Sawnee Dr Extension
- Access: Direct to Pilgrim Mill Rd and Sawnee Dr Extension

VIEW ZONING CONDITIONS