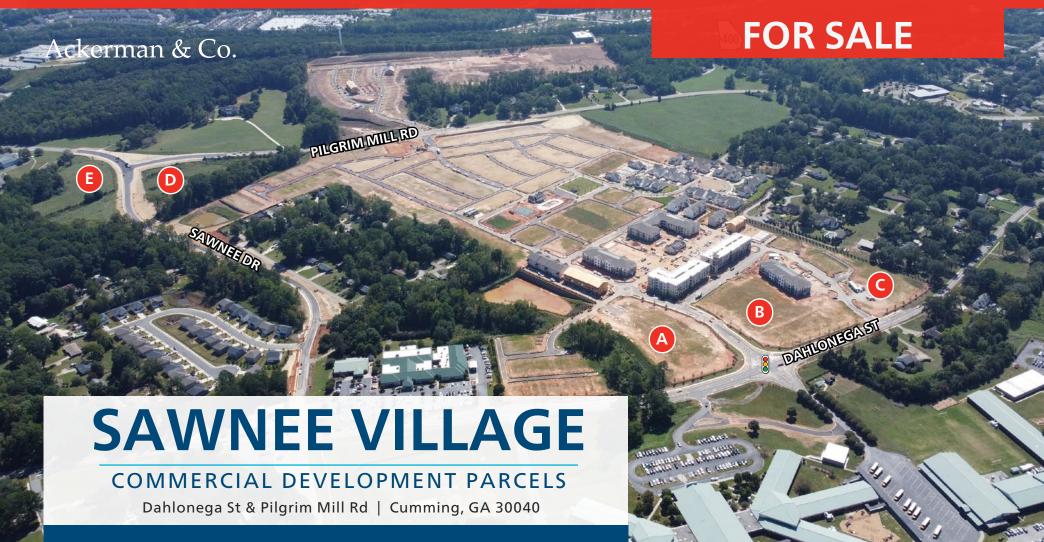

### **PARCELS AVAILABLE**

| Α | C24-041 | 4.04 acres  |
|---|---------|-------------|
| В | C24-042 | 3.66 acres  |
| C | C24-044 | 1.92 acres  |
| D | C33-096 | 5.19 acres  |
| Е | C33-098 | 13.43 acres |

### Sawnee Village

Commercial Outparcels for Development (1.91 - 13.43 acres)

#### PARCEL A - 4.04 ACRES

- Approved For: Indoor Amenities (26,000 SF),
   Restaurant (7,000 SF with 3,500 SF rooftop bar)
- Frontage: 320± feet on Dahlonega St (Hwy 9)
- Access: Dahlonega St via traffic signal Sawnee Village Blvd

#### PARCEL B - 3.66 ACRES

- Approved For: Retail, Restaurant, Office (32,000 SF)
- Frontage: 258± feet on Dahlonega St (Hwy 9)
- Access: Dahlonega St via traffic signal Sawnee
   Village Blvd and in/out on Healy Dr

#### **PARCEL C - 1.92 ACRES**

- Approved For: Retail, Restaurant, Office (20,000 SF)
- Frontage: 335± feet on Dahlonega St (Hwy 9)
- Access: Dahlonega St via traffic signal Sawnee Village Blvd and in/out on Healy Dr

#### **PARCEL D - 5.17 ACRES**

- Approved For: Retail, Restaurant, Office (21,000 SF)
- Frontage: 500± feet of frontage Pilgrim Mill Road, 286± feet on Sawnee Dr extension
- Access: Direct to Pilgrim Mill Rd and Sawnee Dr Extension

#### PARCEL E - 13.43 ACRES

- Approved For: Residential Living & Care Facilities (220,000 SF)
- Frontage: 1,200± feet on Sawnee Dr Extension
- Access: Direct to Pilgrim Mill Rd and Sawnee Dr Extension

VIEW ZONING CONDITIONS