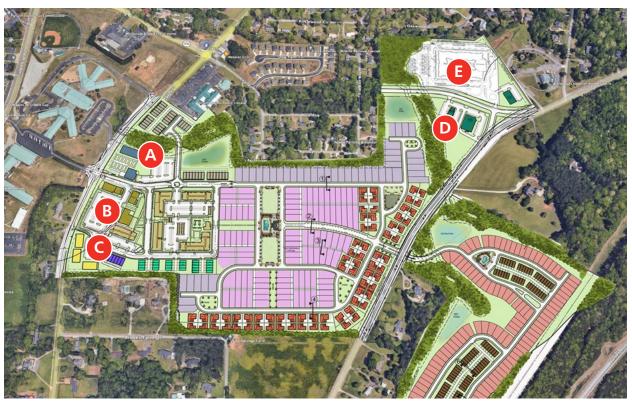

### **PARCELS AVAILABLE**

| Α | C24-041 | 4.04 acres  |
|---|---------|-------------|
| В | C24-042 | 3.66 acres  |
| C | C24-044 | 1.92 acres  |
| D | C33-096 | 5.19 acres  |
| Е | C33-098 | 13.43 acres |

### Sawnee Village

Commercial Outparcels for Development (1.91 - 13.43 acres)

#### PARCEL A - 4.04 ACRES

- Approved For: Indoor Amenities (26,000 SF),
   Restaurant (7,000 SF with 3,500 SF rooftop bar)
- Frontage: 320± feet on Dahlonega St (Hwy 9)
- Access: Dahlonega St via traffic signal Sawnee Village Blvd

#### PARCEL B - 3.66 ACRES

- Approved For: Retail, Restaurant, Office (32,000 SF)
- Frontage: 258± feet on Dahlonega St (Hwy 9)
- Access: Dahlonega St via traffic signal Sawnee
   Village Blvd and in/out on Healy Dr

#### **PARCEL C - 1.92 ACRES**

- Approved For: Retail, Restaurant, Office (20,000 SF)
- Frontage: 335± feet on Dahlonega St (Hwy 9)
- Access: Dahlonega St via traffic signal Sawnee Village Blvd and in/out on Healy Dr

#### **PARCEL D - 5.17 ACRES**

- Approved For: Retail, Restaurant, Office (21,000 SF)
- Frontage: 500± feet of frontage Pilgrim Mill Road, 286± feet on Sawnee Dr extension
- Access: Direct to Pilgrim Mill Rd and Sawnee Dr Extension

#### PARCEL E - 13.43 ACRES

- Approved For: Residential Living & Care Facilities (220,000 SF)
- Frontage: 1,200± feet on Sawnee Dr Extension
- Access: Direct to Pilgrim Mill Rd and Sawnee Dr Extension

VIEW ZONING CONDITIONS