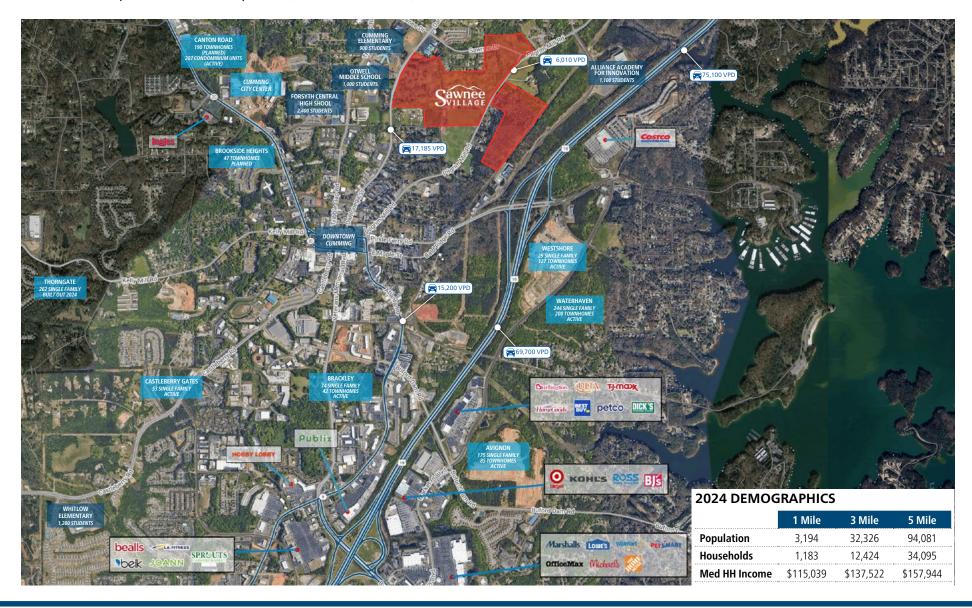

- Retail and office opportunities fronting new master planned residential development in Cumming, GA
- Sawnee Village includes new 262 multifamily rental units and 550 single family detached and attached homes
- Well located near schools, city municipalities, Lake Lanier, and Northside Hospital-Forsyth (1,100+ physicians and staff)
- Convenient access to GA-400 with new road improvements along Pilgrim Mill Road and Sawnee Drive