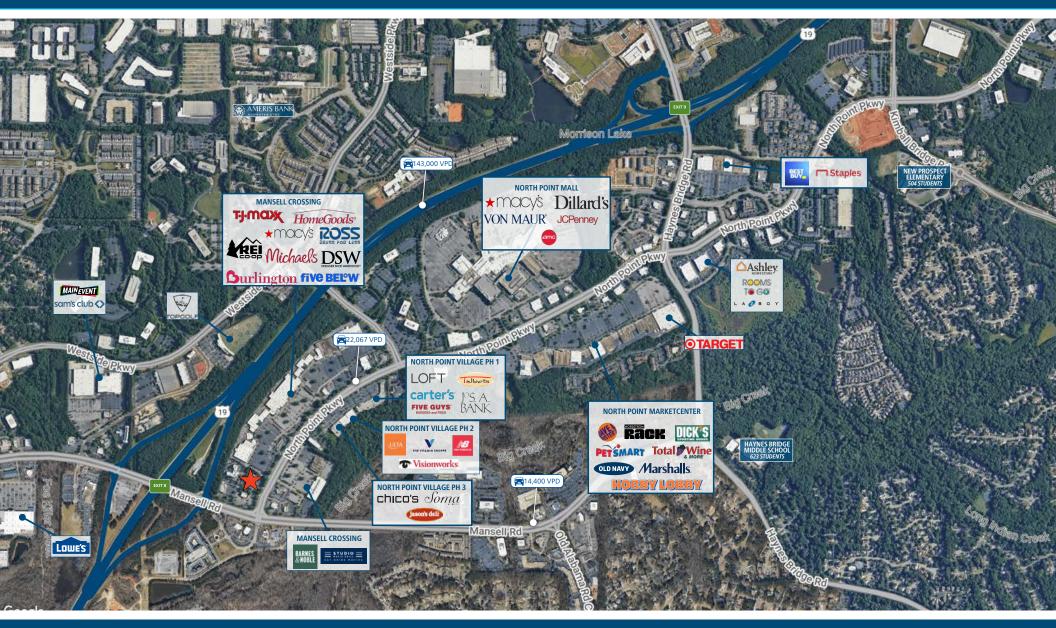

#### **PROPERTY HIGHLIGHTS**

- Located just off GA 400 (Exit 8), on North Point Pkwy at Mansell Rd
- High-end dental build out available
- Suitable for office or retail/ medical services
- Serves the robust daytime population in the area, topping 118,000 within 3 miles
- Easily accessible from signalized intersection
- Ample parking in front and rear of the building
- Facade and monument signage opportunities