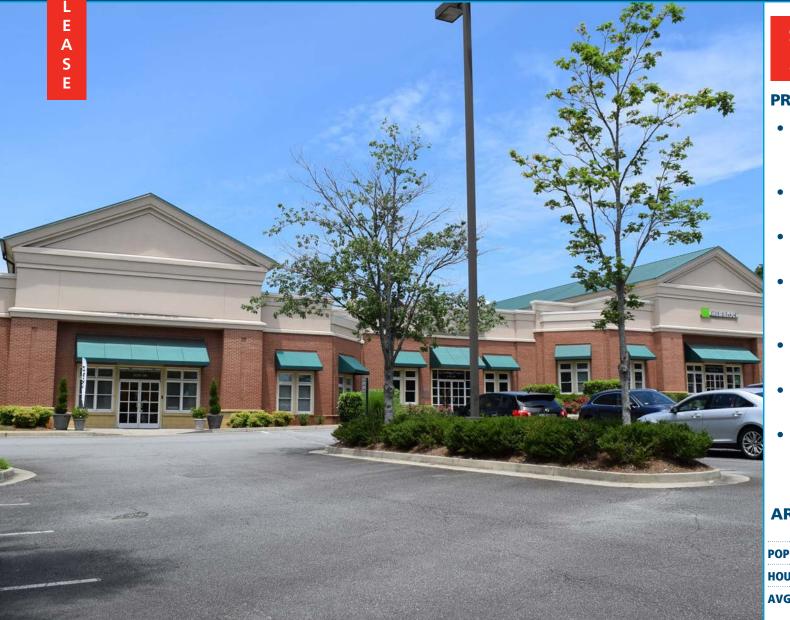

7855 North Point Pkwy, Alpharetta, GA 30022

### **SPACE AVAILABLE** 2,000 - 7,940 SF

#### **PROPERTY HIGHLIGHTS**

- Located just off GA 400 (Exit 8), on North Point Pkwy at Mansell Rd
- High-end dental build out available
- Suitable for office or retail/ medical services
- Serves the robust daytime population in the area, topping 118,000 within 3 miles
- Easily accessible from signalized intersection
- Ample parking in front and rear of the building
- Facade and monument signage opportunities

#### **AREA DEMOGRAPHICS (2024):**

|               | 1-MILE    | 3-MILE    | 5-MILE    |
|---------------|-----------|-----------|-----------|
| POPULATION    | 6,638     | 75,257    | 186,866   |
| HOUSEHOLDS    | 2,884     | 31,284    | 74,671    |
| AVG HH INCOME | \$127,946 | \$163,656 | \$181,729 |