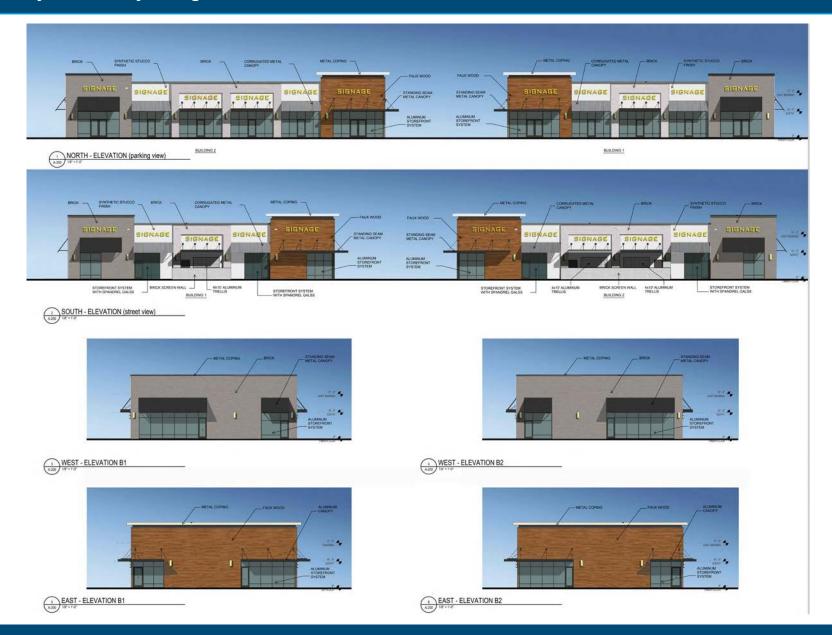

nities
- Planned development will accommodate greenway trail connection, pedestrian bridge, and public park
- Several multi-family and single-family developments are planned and under construction surrounding the site
- Easy access to Peachtree Industrial Blvd, I-985, and I-85

# SUGAR HILL RETAIL Hwy 20 & Stanley St, Sugar Hill, GA 30518





#### **AREA DEMOGRAPHICS (2024):**

|               | 1-MILE    | 3-MILE    | 5-MILE    |
|---------------|-----------|-----------|-----------|
| POPULATION    | 9,509     | 54,971    | 130,869   |
| HOUSEHOLDS    | 3,376     | 18,403    | 44,041    |
| AVG HH INCOME | \$114,735 | \$132,766 | \$148,234 |

Ackerman Retail

**KELLY WILSON** P: 770.913.3912 E: kwilson@ackermanco.net

### **SUGAR HILL RETAIL**

Hwy 20 & Stanley St, Sugar Hill, GA 30518



#### Ackerman Retail

# **SUGAR HILL RETAIL**

Hwy 20 & Stanley St, Sugar Hill, GA 30518



OVERALL FLOOR PLAN

\*Plan is subject to change

#### Ackerman Retail

KELLY WILSON
P: 770.913.3912
E: kwilson@ackermanco.net

# **SUGAR HILL RETAIL**

Hwy 20 & Stanley St, Sugar Hill, GA 30518



#### Ackerman Retail

**KELLY WILSON** 

P: 770.913.3912

E: kwilson@ackermanco.net

© 2025 Ackerman & Co. All rights reserved. While we have no reason to doubt the accuracy of the information provided from sources we deem reliable, but neither ownership nor we guarantee it and therefore assume no liability for errors, omissions or changes to this content. Sources include CoStar, SitesUSA, ESRI, and Georgia DOT.