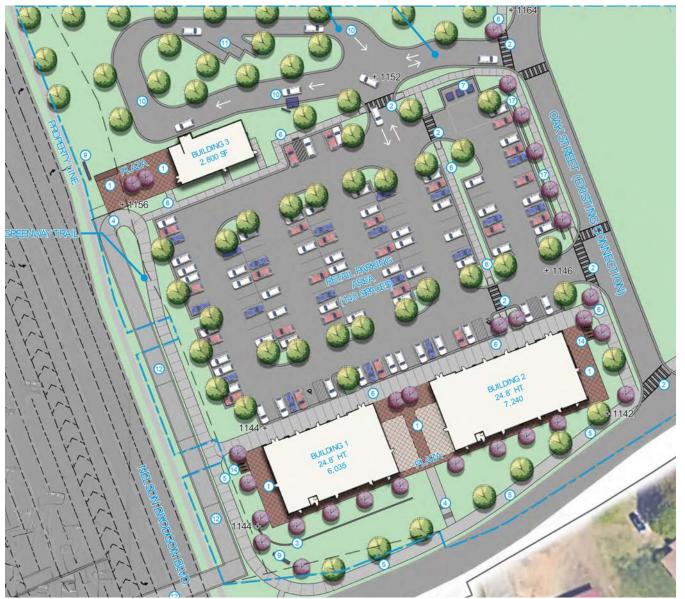

#### **PROPERTY HIGHLIGHTS**

- Located across from Sugar Hill's City Center, Bowl Amphitheater, and E Center Entertainment District
- Retail component of new mixed-use development which includes 306 luxury apartments currently leasing
- Restaurant spaces available for full-service or fast-casual concepts, in-line or outparcel with drive-thru and patio options

- Plan allows for ample parking and signage opportunities
- Planned development will accommodate greenway trail connection, pedestrian bridge, and public park
- Several multi-family and single-family developments are planned and under construction surrounding the site
- Easy access to Peachtree Industrial Blvd, I-985, and I-85