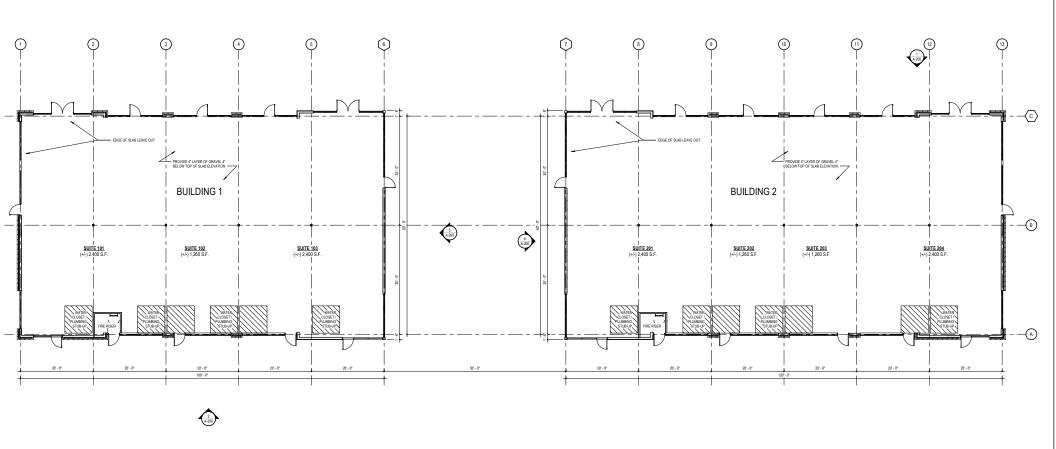

# **SUGAR HILL RETAIL**

Hwy 20 & Stanley St, Sugar Hill, GA 30518

OVERALL FLOOR PLAN

\*Plan is subject to change