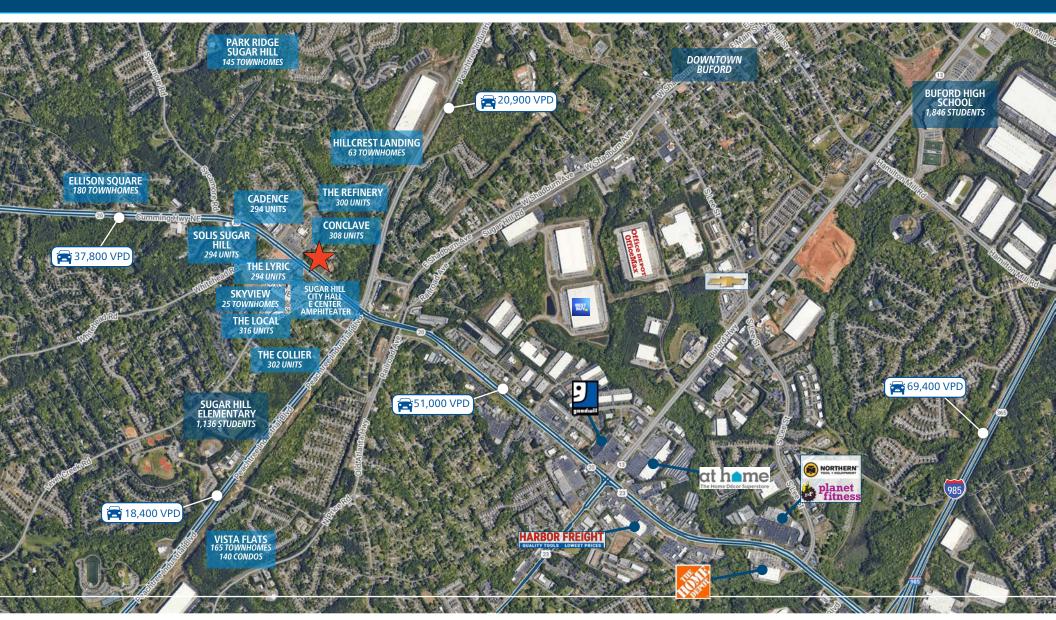

# SUGAR HILL RETAIL Hwy 20 & Stanley St, Sugar Hill, GA 30518

#### **PROPERTY HIGHLIGHTS**

- Located across from Sugar Hill's City Center, Bowl Amphitheater, and E Center Entertainment District
- Retail component of new mixed-use development which includes 306 luxury apartments currently leasing
- Restaurant spaces available for full-service or fast-casual concepts, in-line or outparcel with drive-thru and patio options

- Plan allows for ample parking and signage opportunities
- Planned development will accommodate greenway trail connection, pedestrian bridge, and public park
- Several multi-family and single-family developments are planned and under construction surrounding the site
- Easy access to Peachtree Industrial Blvd, I-985, and I-85