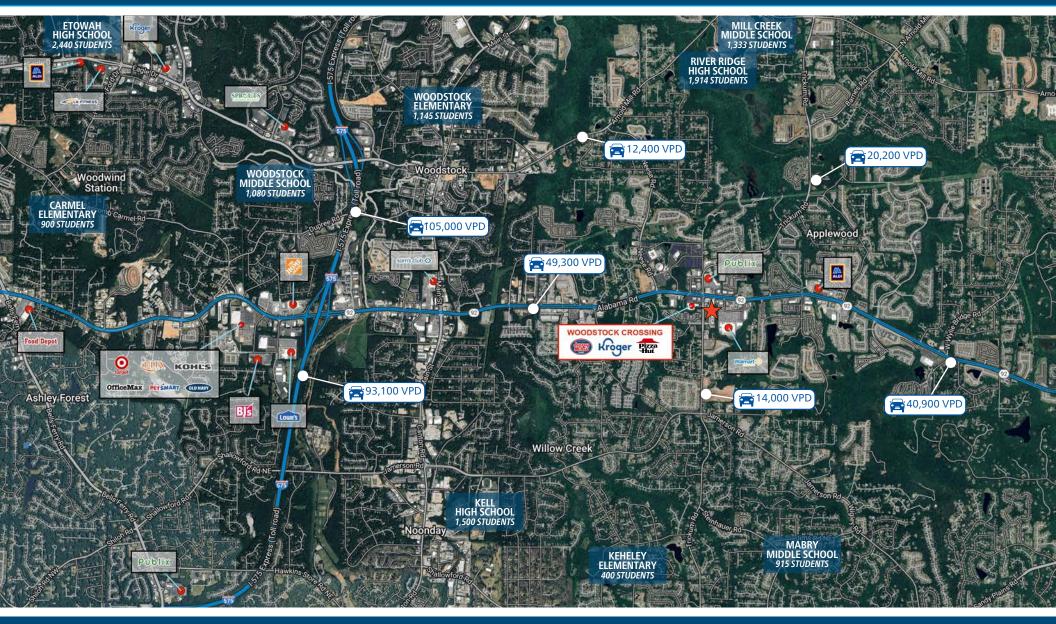

#### **PROPERTY HIGHLIGHTS**

- Popular Kroger-anchored center with fuel station
- Center sees an average of 1.2M visits per year
- Excellent visibility and access from both Highway 92 (49,300 VPD) and Trickum Rd (20,200 VPD)
- Prominent signage along Highway 92
- Surrounded by affluent neighborhoods with average HH income over \$130,00 within 3-mile
- Woodstock remains one the of fastest growing cities in Georgia

### **AREA DEMOGRAPHICS (2024):**

|               | 1-MILE    | 3-MILE    | 5-MILE    |
|---------------|-----------|-----------|-----------|
| POPULATION    | 8,455     | 65,571    | 161,967   |
| HOUSEHOLDS    | 3,494     | 25,696    | 61,060    |
| AVG HH INCOME | \$128,661 | \$139,633 | \$154,311 |