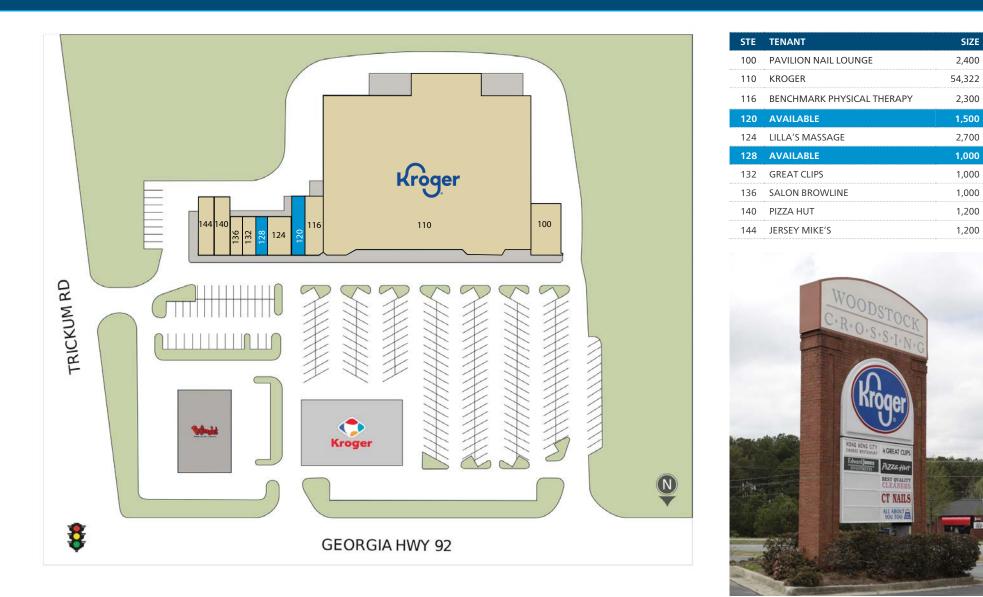

### **SPACE AVAILABLE** 1,000 & 1,500 SF

#### **PROPERTY HIGHLIGHTS**

- Popular Kroger-anchored center with fuel station
- Center sees an average of 1.2M visits per year
- Excellent visibility and access from both Highway 92 (49,300 VPD) and Trickum Rd (20,200 VPD)
- Prominent signage along Highway 92
- Surrounded by affluent neighborhoods with average HH income over \$130,00 within 3-mile
- Woodstock remains one the of fastest growing cities in Georgia